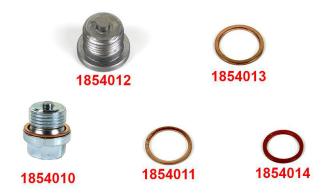

## Magnetic sump plug

For all 4V Boxer models (R) and K 1100/1200 RS/GT & LT. This magnet will remove all metallic particles and wear of friction from your oil. Don't forget to order the washers.

For BMW C 600 Sport, you need part no. 1854012 (M16).

| Art-Nr.: 1854012                                                                    | 6,90 EUR  |
|-------------------------------------------------------------------------------------|-----------|
| Magnetic screw plug M16                                                             |           |
|                                                                                     |           |
| all R 850/1100/1150/1200                                                            |           |
| K1200S,R,R Sport, GT (06-), K1300 & K1600                                           |           |
|                                                                                     |           |
| R1300GS                                                                             |           |
| Art-Nr.: 1854013                                                                    | 0,70 EUR  |
|                                                                                     | 0,70 EOK  |
| Washer for magnetic sump plug M16                                                   |           |
| all R 850/1100/1150/1200                                                            |           |
|                                                                                     |           |
| K1200S,R,R Sport, GT (06-), K1300 & K1600                                           |           |
|                                                                                     |           |
| R1300GS                                                                             |           |
| Art-Nr.: 1854010                                                                    | 8,00 EUR  |
| Magnetic screw plug M18                                                             |           |
|                                                                                     |           |
| K 1100/1200 LT, RS & GT (-05)                                                       |           |
|                                                                                     | 0.70.5115 |
| Art-Nr.: 1854011                                                                    | 0,70 EUR  |
| Washer for magnetic screw plug for BMW K bikes (for M18)                            |           |
| Art-Nr.: 1854014                                                                    | 0,65 EUR  |
| March on four your drive or your drive (Amarchinican of the in or your (four NA(A)) |           |

Washer for rear drive screw plug / transmission oil drain screw (for M14)