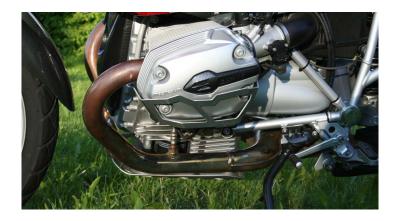

## **Engine cover**

Made of 3 mm aluminium with the latest laser-cutting and bending technology. Available in 2 versions (with/without grid) with 2 colours (natural/black anodized). Images 1 - 4. Easy and fast mounting to the original attachment points. 1 set (for left & right side) incl. fasteners and install instructions.

Note: Not in combination with a crash bar! Fits all R1200GS bikes from 2004-2009!

## Read our Press Release!

| Art-Nr.: 0620                               | 99,90 EUR  |
|---------------------------------------------|------------|
| Natural anodized (Images 1 & 2)             |            |
| Art-Nr.: 0621                               | 111,00 EUR |
| Black anodized (Images 1 & 2)               |            |
| Art-Nr.: 0622                               | 129,90 EUR |
| Natural anodized with grille (Images 3 & 4) |            |
| Art-Nr.: 0623                               | 124,90 EUR |

Black anodized with grille (Images 3 & 4)