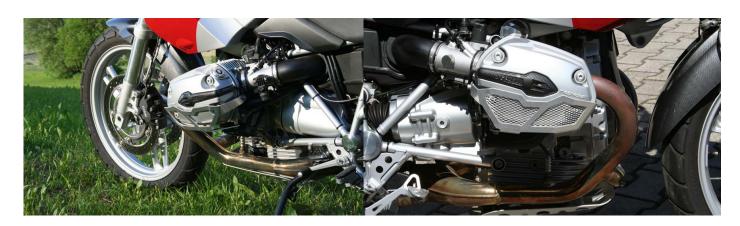

## **Engine cover**

Made of 3 mm aluminium with the latest laser-cutting and bending technology. Available in 2 versions (with/without grid) with 2 colours (natural/black anodized). Images 1 - 4. Easy and fast mounting to the original attachment points. 1 set (for left & right side) incl. fasteners and install instructions.

Note: Not in combination with a crash bar! Fits all R1200GS bikes from 2004-2009!

## Read our Press Release!

| Art-Nr.: 0620                               | 99,90 EUR  |
|---------------------------------------------|------------|
| Natural anodized (Images 1 & 2)             |            |
| Art-Nr.: 0621                               | 111,00 EUR |
| Black anodized (Images 1 & 2)               |            |
| Art-Nr.: 0622                               | 129,90 EUR |
| Natural anodized with grille (Images 3 & 4) |            |
| Art-Nr.: 0623                               | 124,90 EUR |

Black anodized with grille (Images 3 & 4)