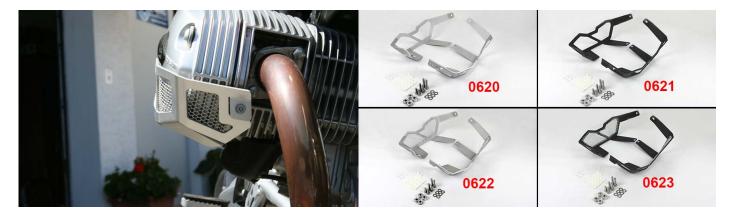

## **Engine cover**

Made of 3 mm aluminium with the latest laser-cutting and bending technology. Available in 2 versions (with/without grid) with 2 colours (natural/black anodized). Images 1 - 4. Easy and fast mounting to the original attachment points. 1 set (for left & right side) incl. fasteners and install instructions.

## Read our Press Release!

| Art-Nr.: 0620                               | 99,90 EUR  |
|---------------------------------------------|------------|
| Natural anodized (Images 1 & 2)             |            |
| Art-Nr.: 0621                               | 111,00 EUR |
| Black anodized (Images 1 & 2)               |            |
| Art-Nr.: 0622                               | 129,90 EUR |
| Natural anodized with grille (Images 3 & 4) |            |
| Art-Nr.: 0623                               | 124,90 EUR |

Black anodized with grille (Images 3 & 4)