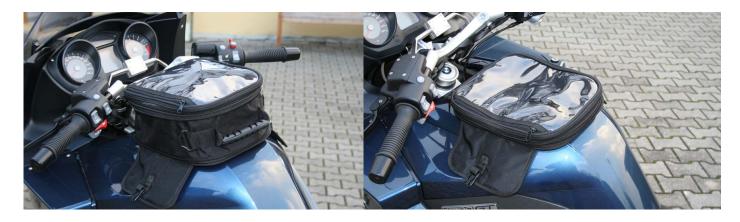

## **Tank Bag**



A map pouch with a zipper is on top of the tank bag. This tank bag can be used as a single map pouch (4,5cm high), but also as a tank bag when you open the zipper on the side (13,5cm high) with about 7 litres capacity. Width front = 22cm; width back = 17cm; length = 26cm.

The tank bag will stay in place with 4 suckers (vacuum suction). You can carry the tank bag easily with the handle or with the shoulder strap. Waterproof material. However, if you ride in extreme continuous rain, a protective cover is very recommended as water can seep in the zips.

Art-Nr.: TM-pl7 54,90 EUR

Tank Bag

## **Additional pictures:**