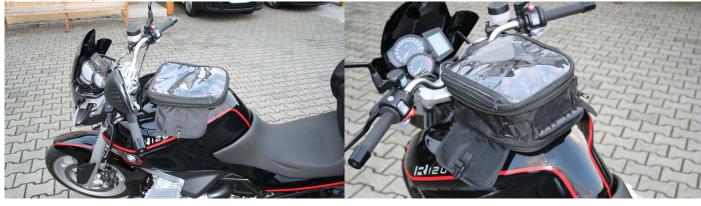

## **Tank Bag**



A map pouch with a zipper is on top of the tank bag. This tank bag can be used as a single map pouch (4,5cm high), but also as a tank bag when you open the zipper on the side (13,5cm high) with about 7 litres capacity. Width front = 22cm; width back = 17cm; length = 26cm.

The tank bag will stay in place with 4 suckers (vacuum suction). You can carry the tank bag easily with the handle or with the shoulder strap. Waterproof material. However, if you ride in extreme continuous rain, a protective cover is very recommended as water can seep in the zips.

Art-Nr.: TM-pl7 54,90 EUR

Tank Bag

## **Additional pictures:**