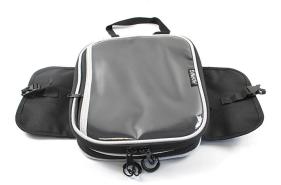

## **Tank Bag**

A map pouch with a zipper is on top of the tank bag. This tank bag can be used as a single map pouch (4,5cm high), but also as a tank bag when you open the zipper on the side (13,5cm high) with about 7 litres capacity. Width front = 22cm; width back = 17cm; length = 26cm.

The tank bag will stay in place with 4 suckers (vacuum suction). You can carry the tank bag easily with the handle or with the shoulder strap. Waterproof material. However, if you ride in extreme continuous rain, a protective cover is very recommended as water can seep in the zips.