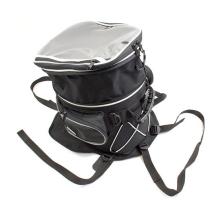

## Tank bag 23L

With 16 - 23 litres volume and with a big map pouch. There is a small side bag on the left and on the right side. You can enlarge the tank bag from 23 cm to 33 cm height. The tank bag can easily be removed from the mounting plate for example to fuel the bike. The tank bag is available with two different mounting plates, one with suckers and one with magnets. It is also equipped with a handle and a removable belt. The bag is waterproof, but if you ride for hours in a rainstorm a water protection would be useful.

Dimensions of the tank bag (L x W x H): ca. 30 x 24 x 23 cm

Map pouch A4 (KTA4) can easily be mounted on the tank bag. Size 26 x 30 cm, Velcro fastener.

Art-Nr.: TM-EN.M16-23S 120,00 EUR

Tank bag with suckers

Art-Nr.: TM-EN.M16-23M 129,90 EUR

Tank bag with magnets

Art-Nr.: 3613 12,50 EUR

Rain Protection Cover

with viewing window (PVC clear film) and drawstring

Art-Nr.: KTA4 22,90 EUR

Map Pouch A4 (Image 7)