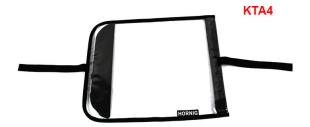

Dimensions of the tank bag (L x W x H): ca. 30 x 24 x 23 cm

Map pouch A4 (KTA4) can easily be mounted on the tank bag. Size 26 x 30 cm, Velcro fastener.

Art-Nr.: TM-EN.M16-23S 120,00 EUR

Tank bag with suckers

Art-Nr.: TM-EN.M16-23M 129,90 EUR

Tank bag with magnets

Art-Nr.: 3613 12,50 EUR

Rain Protection Cover

with viewing window (PVC clear film) and drawstring

Art-Nr.: KTA4 22,90 EUR

Map Pouch A4 (Image 7)