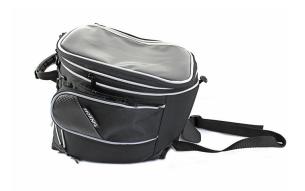

## Tank bag 23L

With 16 - 23 litres volume and with a big map pouch. There is a small side bag on the left and on the right side. You can enlarge the tank bag from 23 cm to 33 cm height. The tank bag can easily be removed from the mounting plate for example to fuel the bike. The tank bag is available with two different mounting plates, one with suckers and one with magnets. It is also equipped with a handle and a removable belt. The bag is waterproof, but if you ride for hours in a rainstorm a water protection would be useful.

Dimensions of the tank bag (L x W x H): ca. 30 x 24 x 23 cm

Map pouch A4 (KTA4) can easily be mounted on the tank bag. Size 26 x 30 cm, Velcro fastener.

Art-Nr.: TM-EN.M16-23S 120,00 EUR

Tank bag with suckers