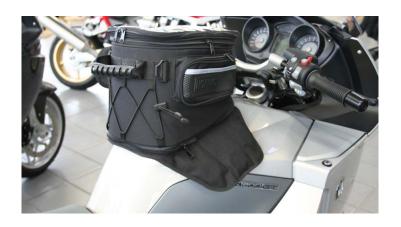

## Tank bag 23L

With 16 - 23 litres volume and with a big map pouch. There is a small side bag on the left and on the right side. You can enlarge the tank bag from 23 cm to 33 cm height. The tank bag can easily be removed from the mounting plate for example to fuel the bike. The tank bag is available with two different mounting plates, one with suckers and one with magnets. It is also equipped with a handle and a removable belt. The bag is waterproof, but if you ride for hours in a rainstorm a water protection would be useful.

Dimensions of the tank bag (L x W x H): ca. 30 x 24 x 23 cm

Map pouch A4 (KTA4) can easily be mounted on the tank bag. Size 26 x 30 cm, Velcro fastener.

Art-Nr.: TM-EN.M16-23S 120,00 EUR

Tank bag with suckers