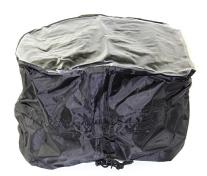

Art-Nr.: TM-EN.M16-23M 129,90 EUR

Tank bag with magnets

Art-Nr.: 3613 12,50 EUR

Rain Protection Cover

with viewing window (PVC clear film) and drawstring

Art-Nr.: KTA4 22,90 EUR

Map Pouch A4 (Image 7)