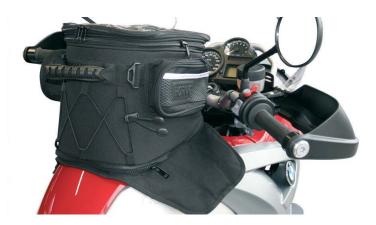

## Tank bag 23L

With 16 - 23 litres volume and with a big map pouch. There is a small side bag on the left and on the right side. You can enlarge the tank bag from 23 cm to 33 cm height. The tank bag can easily be removed from the mounting plate for example to fuel the bike. The tank bag is available with two different mounting plates, one with suckers and one with magnets. It is also equipped with a handle and a removable belt. The bag is waterproof, but if you ride for hours in a rainstorm a water protection would be useful.

Dimensions of the tank bag (L x W x H): ca. 30 x 24 x 23 cm

Map pouch A4 (KTA4) can easily be mounted on the tank bag. Size 26 x 30 cm, Velcro fastener.

Art-Nr.: TM-EN.M16-23S 120,00 EUR

Tank bag with suckers