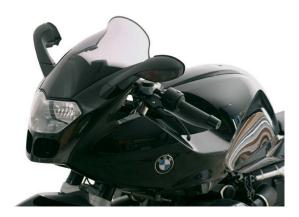

## **Touringscreen**

The touring shield has the same shape as the original windshield, but with an additional raised wind deflector at the rear, which covers the entire width. This deflects the wind over the rider and facilitates a relaxed drive, particularly on longer trips.

Also reffered to as windshield, windscreen, shield, screen.

With ABE, length 410 mm.

| Art-Nr.: 4025066117307 | 99,90 EUR |
|------------------------|-----------|
|------------------------|-----------|

Touringscreen clear