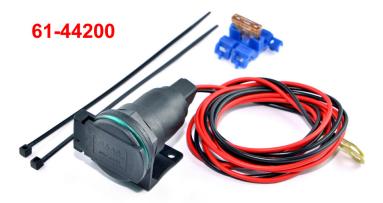

## **Cigarette Lighter Socket Kit**

This kit features a standard 12 volt socket and allows you to plug in the standard (cigarette lighter style) devices that you may use in your car, without the need for an adapter. Some suggested uses for this item are chargers of cell phones, iPods or any other device which use the standard plug and not the BMW style accessory plug. The kit includes a dust cap for the outlet to keep grime out when not in use.

The in-line fuse holder is supplied unattached, so that you can place the fuse at a convenient location. The length of the wire is 130cm.

- Compact housing
- With folding cover
- Long wires 130cm
- Universal holder and fuse
- Panel mounting possible

- For handlebars 22-28 mm
- Stainless steel screws
- Also for retrofitting

| Art-Nr.: 61-44200            | 20,90 EUR |
|------------------------------|-----------|
| Cigarette Lighter Socket Kit |           |
|                              |           |
| Art-Nr.: 61-44201            | 10,90 EUR |