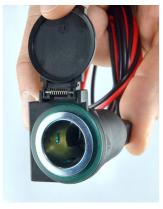

## **Cigarette Lighter Socket Kit**

This kit features a standard 12 volt socket and allows you to plug in the standard (cigarette lighter style) devices that you may use in your car, without the need for an adapter. Some suggested uses for this item are chargers of cell phones, iPods or any other device which use the standard plug and not the BMW style accessory plug. The kit includes a dust cap for the outlet to keep grime out when not in use.

## **Dimensions:**

L x W x H: 40 x 40 x 50 mm Cable: 1300 mm Ring connector: 6 mm

Mounting 61-44201 for socket: Developed for socket mounting without cable ties. Socket with right angle holder is simple to fix in the screw holder 61-44201.