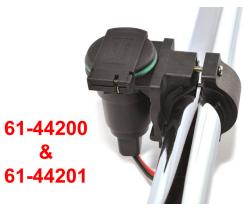

## **Dimensions:**

L x W x H: 40 x 40 x 50 mm Cable: 1300 mm Ring connector: 6 mm

Mounting 61-44201 for socket: Developed for socket mounting without cable ties. Socket with right angle holder is simple to fix in the screw holder 61-44201.

Mounting for 22-28 mm handlebar