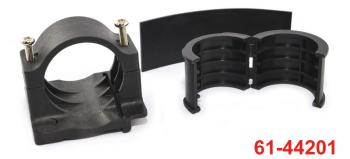

## **Dimensions:**

L x W x H: 40 x 40 x 50 mm Cable: 1300 mm Ring connector: 6 mm

Mounting 61-44201 for socket: Developed for socket mounting without cable ties. Socket with right angle holder is simple to fix in the screw holder 61-44201.

- For handlebars 22-28 mm
- Stainless steel screws
- Also for retrofitting

| Art-Nr.: 61-44200            | 20,90 EUR |
|------------------------------|-----------|
| Cigarette Lighter Socket Kit |           |
|                              |           |
| Art-Nr.: 61-44201            | 10,90 EUR |

Mounting for 22-28 mm handlebar