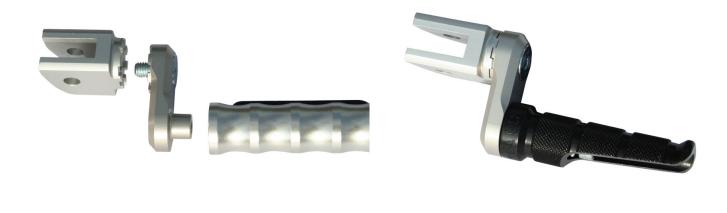

## **Driver Vario Footrest System**

The Vario footrest system (joint) will be mounted to the motorcycle like the original footpeg. The Vario plate (adapter) will be mounted to the joint and the footpeg will be mounted to the Vario plate. You can only use our Super Grip footrest, our Racing footrest or our Multi Grip footrest. You cannot use the original footrest. You can fix the Vario plate every 45 degree. For a better understanding you can see the complete footpeg lowering on pictures 2, 3 and 4 (all three parts must be ordered separately!). The joint is silver anodized with EU homologation.