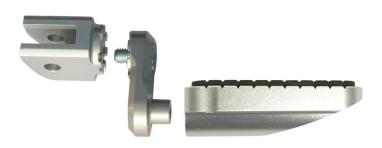

## **Driver Vario Footrest System**

The Vario footrest system (joint) will be mounted to the motorcycle like the original footpeg. The Vario plate (adapter) will be mounted to the joint and the footpeg will be mounted to the Vario plate. You can only use our Super Grip footrest, our Racing footrest or our Multi Grip footrest. You cannot use the original footrest. You can fix the Vario plate every 45 degree. For a better understanding you can see the complete footpeg lowering on pictures 2, 3 and 4 (all three parts must be ordered separately!). The joint is silver anodized with EU homologation.