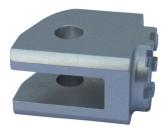

## **Driver Vario Footrest System**

The Vario footrest system (joint) will be mounted to the motorcycle like the original footpeg. The Vario plate (adapter) will be mounted to the joint and the footpeg will be mounted to the Vario plate. You can only use our Super Grip footrest, our Racing footrest or our Multi Grip footrest. You cannot use the original footrest. You can fix the Vario plate every 45 degree. For a better understanding you can see the complete footpeg lowering on pictures 2, 3 and 4 (all three parts must be ordered separately!). The joint is silver anodized with EU homologation.