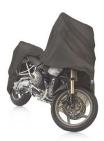

## **Indoor Cover**

Perfect for keeping your motorcyle free from dust and ding while parked in the garage. The outer material has a silky quality and the inside is very soft and gentle on the paintwork. Keep your motorcycle looking brand new. This cover is made of the best quality cloth to ensure that your bike stays clean and dry inside your garage. It absorbs moisture and reduces the condensation effect of moisture on the metal parts. The thick, padded material ensures that there is no damage to the paint.

"Breathing" membrane material, moisture is "transported" to the outside.

Tightening band.

Length = 2,30m Height front = 1,50m Height rear = 0,85m Width = 0,60m

Color: black

Also referred to as indoor tarpaulin.

Art-Nr.: 100 40 322 109,90 EUR

Indoor Cover black