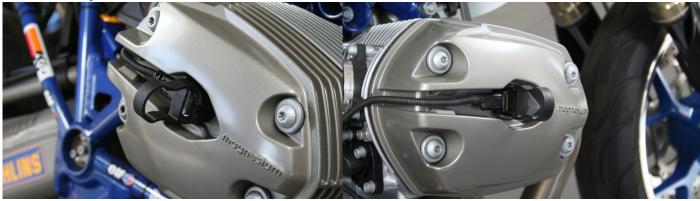

## Spark Plug Connector / Coil Puller

The spark plug connector of the new generation bikes makes it easy and secure to remove the spark plug connector. The connector is actually the coil as well. This tool makes it easy to remove the spark plug connector / high tension coil. Attempting to remove the connector without the proper tool will not only be difficult, it may cause irreparable damage to the connector.

## Additional pictures: