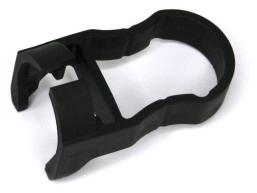

## Spark Plug Connector / Coil Puller

The spark plug connector of the new generation bikes makes it easy and secure to remove the spark plug connector. The connector is actually the coil as well. This tool makes it easy to remove the spark plug connector / high tension coil. Attempting to remove the connector without the proper tool will not only be difficult, it may cause irreparable damage to the connector.