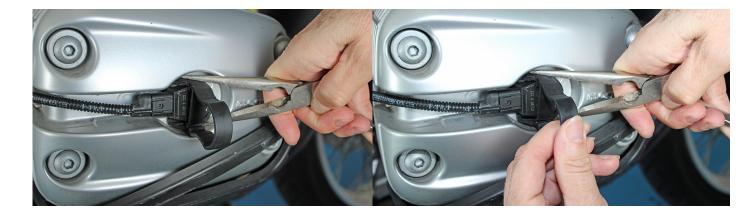

## Spark Plug Connector / Coil Puller

The spark plug connector of the new generation bikes makes it easy and secure to remove the spark plug connector. The connector is actually the coil as well. This tool makes it easy to remove the spark plug connector / high tension coil. Attempting to remove the connector without the proper tool will not only be difficult, it may cause irreparable damage to the connector.

## Additional pictures: