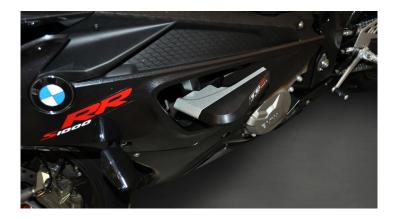

## **Crash-Protectors Slider**

Our Crash-Protectors or Sliders protect your frame, engine and fairing of your motorcycle. This crash protector is designed to fit perfet to your motorcycle. It is made of high-strength milled aluminum and high-strength POM plastic. All our pads are screwed to your motorcyle at least at 2-3 points. The advantage over round crash protectors is that these slider can't break or snag on something on the road.

Shipment: Crash Protectors for the left and right side with mounting.

Attention! For S1000RR 2012-2014 you need to drill a hole in the fairing!

Art-Nr.: RLBM01-S1000RR 229,90 EUR

Crash-Protectors Slider 2010-2011

Art-Nr.: RLBM05 288,00 EUR

Crash-Protectors Slider 2012-2014