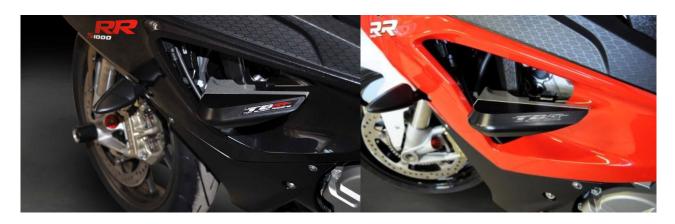

## **Crash-Protectors Slider**

Our Crash-Protectors or Sliders protect your frame, engine and fairing of your motorcycle. This crash protector is designed to fit perfet to your motorcycle. It is made of high-strength milled aluminum and high-strength POM plastic. All our pads are screwed to your motorcyle at least at 2-3 points. The advantage over round crash protectors is that these slider can't break or snag on something on the road.

Shipment: Crash Protectors for the left and right side with mounting.

Attention! For S1000RR 2012-2014 you need to drill a hole in the fairing!

Art-Nr.: RLBM01-S1000RR 229,90 EUR

Crash-Protectors Slider 2010-2011

Art-Nr.: RLBM05 288,00 EUR

Crash-Protectors Slider 2012-2014