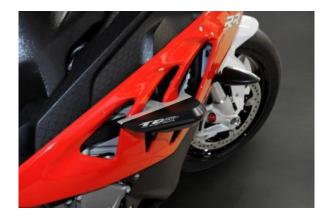

## **Crash-Protectors Slider**

Our Crash-Protectors or Sliders protect your frame, engine and fairing of your motorcycle. This crash protector is designed to fit perfet to your motorcycle. It is made of high-strength milled aluminum and high-strength POM plastic. All our pads are screwed to your motorcyle at least at 2-3 points. The advantage over round crash protectors is that these slider can't break or snag on something on the road.

Shipment: Crash Protectors for the left and right side with mounting.

Attention! For S1000RR 2012-2014 you need to drill a hole in the fairing!

Art-Nr.: RLBM01-S1000RR 229,90 EUR

Crash-Protectors Slider 2010-2011

Art-Nr.: RLBM05 288,00 EUR

Crash-Protectors Slider 2012-2014