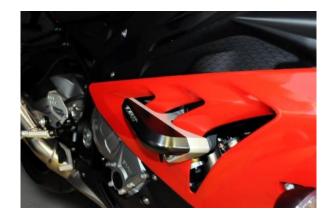

## **Crash-Protectors Slider**

Our Crash-Protectors or Sliders protect your frame, engine and fairing of your motorcycle. This crash protector is designed to fit perfet to your motorcycle. It is made of high-strength milled aluminum and high-strength POM plastic. All our pads are screwed to your motorcyle at least at 2-3 points. The advantage over round crash protectors is that these slider can't break or snag on something on the road.

Shipment: Crash Protectors for the left and right side with mounting.

Attention! For S1000RR 2012-2014 you need to drill a hole in the fairing!

Art-Nr.: RLBM01-S1000RR 229,90 EUR

Crash-Protectors Slider 2010-2011

Art-Nr.: RLBM05 288,00 EUR

Crash-Protectors Slider 2012-2014