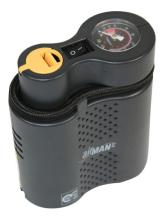

## AirMan Sparrow Air Pump

The AirMan Sparrow air pump can also be used for cars and trucks although it is very small. The plug will fit in any BMW accessory socket and standard cigarette lighter power socket. It has a built-in pressure gauge and an on/off switch.

The power cord is eleven feet long. The AirMan Sparrow air pump is a light and compact unit. The gauge is accurate and easy to read. Most bicycle tires can be filled in under one minute, most car tires in about seven minutes. Filling a motorcycle tire will lie somewhere in-between.