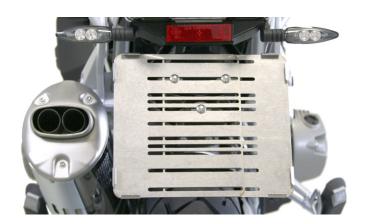

## Licence plate bracket stainless steel adjustable

This adjustable licence plate bracket is made of high-quality stainless steel. You can adjust the width from 18 to 28 cm. The height of the licence plate is 20,3 cm.

Long slots are milled into the licence plate bracket, which make it possible to mount it on all motorcycles. ATTENTION: Width 18-28cm and height 20,3cm are the sizes of German license plates! Foreign license plates have usually different sizes!