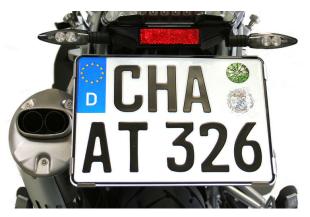

## Licence plate bracket stainless steel adjustable

This adjustable licence plate bracket is made of high-quality stainless steel. You can adjust the width from 18 to 28 cm. The height of the licence plate is 20,3 cm.

Long slots are milled into the licence plate bracket, which make it possible to mount it on all motorcycles. ATTENTION: Width 18-28cm and height 20,3cm are the sizes of German license plates! Foreign license plates have usually different sizes!