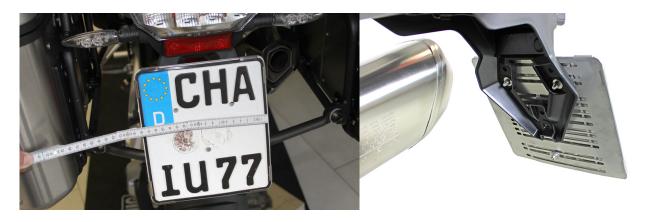

Long slots are milled into the licence plate bracket, which make it possible to mount it on all motorcycles. ATTENTION: Width 18-28cm and height 20,3cm are the sizes of German license plates! Foreign license plates have usually different sizes!

Install Instruction

Also referred to as registration plate bracket.

Art-Nr.: 18-28 34,90 EUR

Licence plate bracket stainless steel adjustable