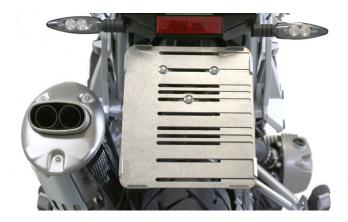

## Licence plate bracket stainless steel adjustable

This adjustable licence plate bracket is made of high-quality stainless steel. You can adjust the width from 18 to 28 cm. The height of the licence plate is 20,3 cm.

Long slots are milled into the licence plate bracket, which make it possible to mount it on all motorcycles. ATTENTION: Width 18-28cm and height 20,3cm are the sizes of German license plates! Foreign license plates have usually different sizes!