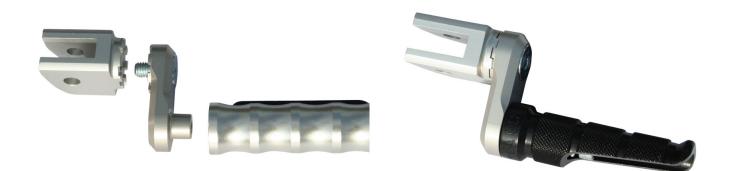

## **Driver Vario Footrest System**

The Vario Footrest System (Joint) will be mounted to the motorcycle like the original footpeg. The Vario Plate (Adapter) will be mounted to the Joint and the Footpeg will be mounted to the Vario Plate. You can only use our Super Grip Footrest or our Racing Footrest. You cannot use the original footrest. You can fix the Vario Plate every 45 degree. For a better understanding you can see the complete Footpeg lowering in the Pictures 2 and 3 (all three parts must be ordered separately!). The Joint is silver anodized with EU homologation. Fits for: BMW S1000R