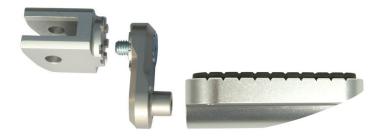

## **Driver Vario Footrest System**

The Vario Footrest System (Joint) will be mounted to the motorcycle like the original footpeg. The Vario Plate (Adapter) will be mounted to the Joint and the Footpeg will be mounted to the Vario Plate. You can only use our Super Grip Footrest or our Racing Footrest. You cannot use the original footrest. You can fix the Vario Plate every 45 degree. For a better understanding you can see the complete Footpeg lowering in the Pictures 2 and 3 (all three parts must be ordered separately!). The Joint is silver anodized with EU homologation. Fits for: BMW S1000R