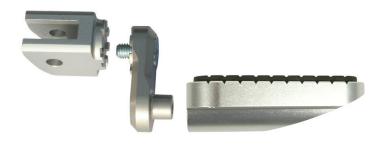

## **Driver Vario Footrest System**

The Vario Footrest System (Joint) will be mounted to the motorcycle like the original footpeg. The Vario Plate (Adapter) will be mounted to the Joint and the Footpeg will be mounted to the Vario Plate. You can only use our Super Grip Footrest or our Racing Footrest. You cannot use the original footrest. You can fix the Vario Plate every 45 degree. For a better understanding you can see the complete Footpeg lowering in the Pictures 2 and 3 (all three parts must be ordered separately!). The Joint is silver anodized with EU homologation.

## **Additional pictures:**