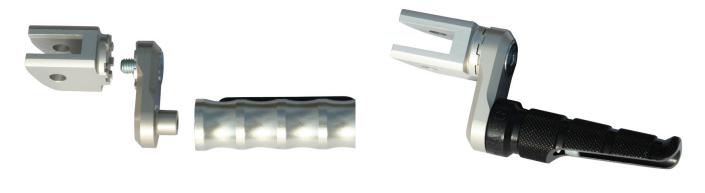

## **Driver Vario Footrest System**

The Vario Footrest System (Joint) will be mounted to the motorcycle like the original footpeg. The Vario Plate (Adapter) will be mounted to the Joint and the Footpeg will be mounted to the Vario Plate. You can only use our Super Grip Footrest or our Racing Footrest. You cannot use the original footrest. You can fix the Vario Plate every 45 degree. For a better understanding you can see the complete Footpeg lowering in the Pictures 2 and 3 (all three parts must be ordered separately!). The Joint is silver anodized with EU homologation.

## **Additional pictures:**