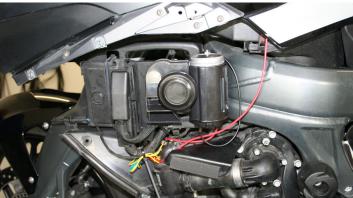

We offer also a mounting kit for the Twin Tone Horn. This mounting kit consists of a stainless steel mounting fitting for your BMW K1200S & K1300S and the necessary ready-to-install wiring and must be ordered separately.

Optionally, you can install a fuse at the plus cable between the battery and the relay (part no. 852863).

Have also a look at our mounting video!

Twin Tone Horn Wolo Bad Boy:

Nautilus Stebel Horn:

12V 14A (non-stop operation)12V 18A (non-stop operation)