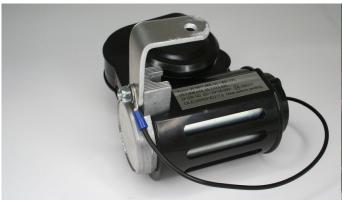

## **Twin Tone Horn**

The Twin Tone Horn ensures with its 123,5 db (measured at a distance of 1 meter) that you get the necessary respect and that you won't be overlooked.

The horn is perfect for motorcycles because it is small and easy to install. Because of its E-approval mark it is street legal in the EU.