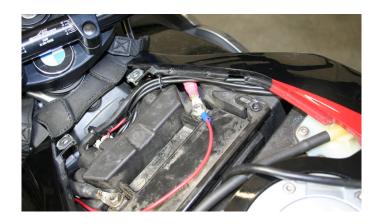

Optionally, you can install a fuse at the plus cable between the battery and the relay (part no. 852863).

Have also a look at our mounting video!

Twin Tone Horn Wolo Bad Boy:

Nautilus Stebel Horn:

12V 14A (non-stop operation)12V 18A (non-stop operation)