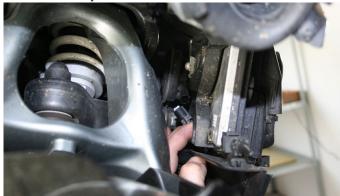

ists of a stainless steel mounting fitting for your BMW K1200S & K1300S and the necessary ready-to-install wiring and must be ordered separately.

Optionally, you can install a fuse at the plus cable between the battery and the relay (part no. 852863).

Have also a look at our mounting video!

Twin Tone Horn Wolo Bad Boy:

Nautilus Stebel Horn:

12V 14A (non-stop operation)12V 18A (non-stop operation)

Height 12cm; Width 13cm; Depth 8cm Height 12cm; Width 13cm; Depth 8cm

Doesn't work for models with alarm system if the alarm system uses the original horn!

Art-Nr.: 11690120 49,90 EUR

Art-Nr.: 11690120s 54,90 EUR

Nautilus Stebel Horn

Art-Nr.: 11690120K12S 54,90 EUR

Mounting and wiring (without horn)

Art-Nr.: 852863 9,90 EUR

AIV Blade Fuse-Holder 2,5 smm

## **Additional pictures:**