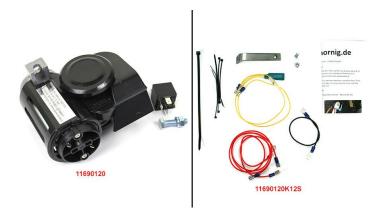

We offer also a mounting kit for the Twin Tone Horn. This mounting kit consists of a stainless steel mounting fitting for your BMW K1200S & K1300S and the necessary ready-to-install wiring and must be ordered separately.

Nautilus Stebel Horn

Art-Nr.: 11690120K12S 54,90 EUR

Mounting and wiring (without horn)

Art-Nr.: 852863 9,90 EUR

AIV Blade Fuse-Holder 2,5 smm