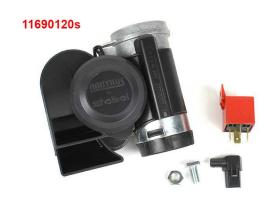

## **Twin Tone Horn**

The Twin Tone Horn ensures with its 123,5 db (measured at a distance of 1 meter) that you get the necessary respect and that you won't be overlooked.

The horn is perfect for motorcycles because it is small and easy to install. Because of its E-approval mark it is street legal in the EU.

Height 12cm; Width 13cm; Depth 8cm Height 12cm; Width 13cm; Depth 8cm

Doesn't work for models with alarm system if the alarm system uses the original horn!

Art-Nr.: 11690120 49,90 EUR

Art-Nr.: 11690120s 54,90 EUR

Nautilus Stebel Horn

Art-Nr.: 11690120K12S 54,90 EUR

Mounting and wiring (without horn)

Art-Nr.: 852863 9,90 EUR

AIV Blade Fuse-Holder 2,5 smm