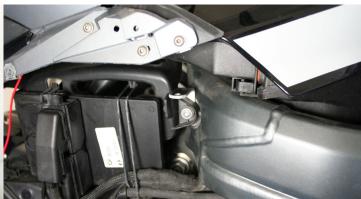

ts of a stainless steel mounting fitting for your BMW K1200S & K1300S and the necessary ready-to-install wiring and must be ordered separately.

Optionally, you can install a fuse at the plus cable between the battery and the relay (part no. 852863).

Have also a look at our mounting video!

Twin Tone Horn Wolo Bad Boy:

Nautilus Stebel Horn:

12V 14A (non-stop operation)12V 18A (non-stop operation)

Height 12cm; Width 13cm; Depth 8cm Height 12cm; Width 13cm; Depth 8cm

Doesn't work for models with alarm system if the alarm system uses the original horn!

Art-Nr.: 11690120 49,90 EUR

Art-Nr.: 11690120s 54,90 EUR

Nautilus Stebel Horn

Art-Nr.: 11690120K12S 54,90 EUR

Mounting and wiring (without horn)

Art-Nr.: 852863 9,90 EUR

AIV Blade Fuse-Holder 2,5 smm

## **Additional pictures:**