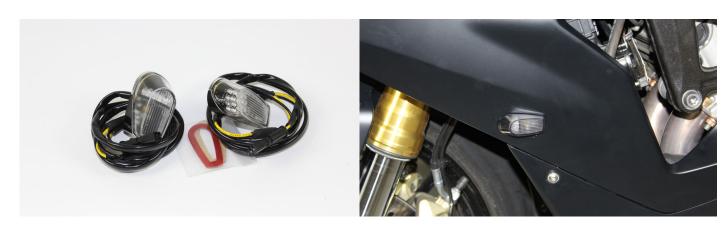

## **LED Fairing Turning Signals**

You simple glue these LED Fairing Turning Signals in the turning signal space in front of the S1000R's fairing with a 3M foil. The indicators have an e-mark and are road legal.

Shipment: 2x LED Fairing Turning Signals, 2x 3M foil

Note: The turn signal labeled "L" is for left side and the turn signal labeled "R" is for right side.

BMW S1000R 2013-2014

For BMW S1000R 2015- you will also need: Distance for LED Fairing Turning Signals.