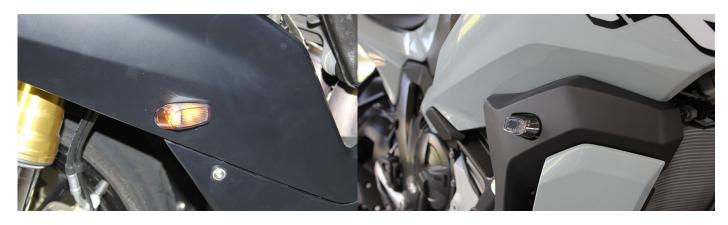

## **LED Fairing Turning Signals**

You simple glue these LED Fairing Turning Signals in the turning signal space in front of the S1000R's fairing with a 3M foil. The indicators have an e-mark and are road legal.

Shipment: 2x LED Fairing Turning Signals, 2x 3M foil

Note: The turn signal labeled "L" is for left side and the turn signal labeled "R" is for right side.

BMW S1000R 2013-2014

For BMW S1000R 2015- you will also need: Distance for LED Fairing Turning Signals.