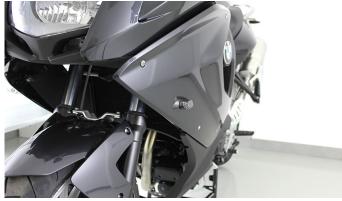

## **LED Fairing Turning Signals**

You simple glue these LED Fairing Turning Signals in the turning signal space in front of the S1000R's fairing with a 3M foil. The indicators have an e-mark and are road legal.

Shipment: 2x LED Fairing Turning Signals, 2x 3M foil

Note: The turn signal labeled "L" is for left side and the turn signal labeled "R" is for right side.

BMW S1000R 2013-2014

For BMW S1000R 2015- you will also need: Distance for LED Fairing Turning Signals.