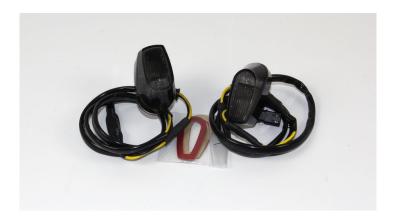

## **LED Fairing Turning Signals**

You simple glue these LED Fairing Turning Signals in the turning signal space in front of the S1000R's fairing with a 3M foil. The indicators have an e-mark and are road legal.

Shipment: 2x LED Fairing Turning Signals, 2x 3M foil

Note: The turn signal labeled "L" is for left side and the turn signal labeled "R" is for right side.

BMW S1000R 2013-2014

For BMW S1000R 2015- you will also need: Distance for LED Fairing Turning Signals.

Art-Nr.: 1580 68,90 EUR

grey LED Fairing Turning Signals

Art-Nr.: 1581 68,90 EUR

clear LED Fairing Turning Signals