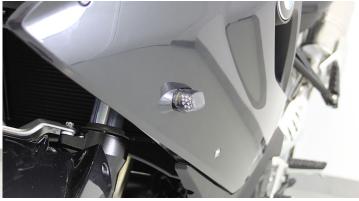

## **LED Fairing Turning Signals**

You simple glue these LED Fairing Turning Signals in the turning signal space in front of the S1000R's fairing with a 3M foil. The indicators have an e-mark and are road legal.

Shipment: 2x LED Fairing Turning Signals, 2x 3M foil

Note: The turn signal labeled "L" is for left side and the turn signal labeled "R" is for right side.

BMW S1000R 2013-2014

For BMW S1000R 2015- you will also need: Distance for LED Fairing Turning Signals.