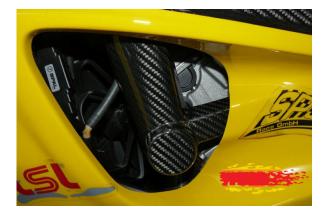

## Frame Crash Protector Carbon

Frame Crash Protector Carbon left

These Frame Crash Protectors are made of high quality Carbon Fiber and protect the upper screw which holds your engine. An aluminium pad is integrated for even more protection. You can save a lot of weight with carbon fiber fairing parts and increase the security. Carbon fiber offers also more stiffness compared to ABS or other plastics. These pads are completely made of Prepreg carbon fiber laminate in an autoclave and plastic-coated against environmental influences.