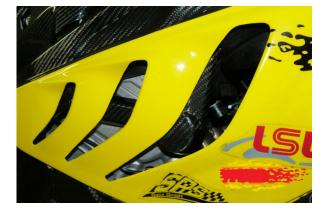

Crash Protector Carbon left



These Frame Crash Protectors are made of high quality Carbon Fiber and protect the upper screw which holds your engine. An aluminium pad is integrated for even more protection. You can save a lot of weight with carbon fiber fairing parts and increase the security. Carbon fiber offers also more stiffness compared to ABS or other plastics. These pads are completely made of Prepreg carbon fiber laminate in an autoclave and plastic-coated against environmental influences.

| Art-Nr.: SPR.044.S100S.K           | 179,90 EUR |
|------------------------------------|------------|
| Frame Crash Protector Carbon right |            |
|                                    |            |
| Art-Nr.: SPL.043.S100S.K           | 179,90 EUR |

## Additional pictures: