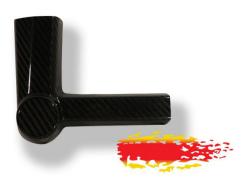

## Frame Crash Protector Carbon

Frame Crash Protector Carbon left

These Frame Crash Protectors are made of high quality Carbon Fiber and protect the upper screw which holds your engine. An aluminium pad is integrated for even more protection. You can save a lot of weight with carbon fiber fairing parts and increase the security. Carbon fiber offers also more stiffness compared to ABS or other plastics. These pads are completely made of Prepreg carbon fiber laminate in an autoclave and plastic-coated against environmental influences.