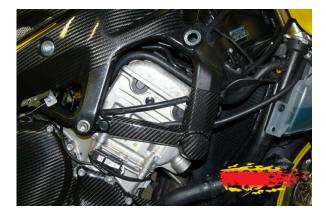

## Frame Crash Protector Carbon

Frame Crash Protector Carbon left

These Frame Crash Protectors are made of high quality Carbon Fiber and protect the upper screw which holds your engine. An aluminium pad is integrated for even more protection. You can save a lot of weight with carbon fiber fairing parts and increase the security. Carbon fiber offers also more stiffness compared to ABS or other plastics. These pads are completely made of Prepreg carbon fiber laminate in an autoclave and plastic-coated against environmental influences.