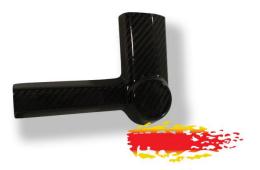

## Frame Crash Protector Carbon

Frame Crash Protector Carbon left

These Frame Crash Protectors are made of high quality Carbon Fiber and protect the upper screw which holds your engine. An aluminium pad is integrated for even more protection. You can save a lot of weight with carbon fiber fairing parts and increase the security. Carbon fiber offers also more stiffness compared to ABS or other plastics. These pads are completely made of Prepreg carbon fiber laminate in an autoclave and plastic-coated against environmental influences.