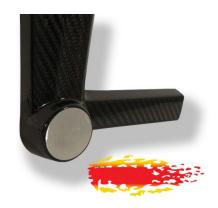

## Frame Crash Protector Carbon

Frame Crash Protector Carbon left

These Frame Crash Protectors are made of high quality Carbon Fiber and protect the upper screw which holds your engine. An aluminium pad is integrated for even more protection. You can save a lot of weight with carbon fiber fairing parts and increase the security. Carbon fiber offers also more stiffness compared to ABS or other plastics. These pads are completely made of Prepreg carbon fiber laminate in an autoclave and plastic-coated against environmental influences.

| Art-Nr.: SPR.044.S100S.K           | 179,90 EUR |
|------------------------------------|------------|
| Frame Crash Protector Carbon right |            |
|                                    |            |
| Art-Nr.: SPL.043.S100S.K           | 179,90 EUR |