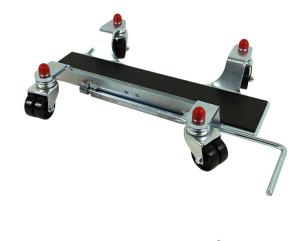

## **Garage Trolley Plus**

Article number 2012N: Garage Trolley 320kg

This stable trolley for your centre stand makes moving the motorcycles very easy.

It has a central brake which is rubber covered for use on floor tiles.

We only use high-quality wheels made in Germany!

It is suitable for very wide centre stands. Width 50cm, depth 12cm.

Of course, our garage trolley is electrolytically galvanised and has a rubber cover for the centre stand.