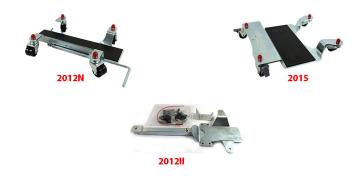

## **Garage Trolley Plus**

Article number 2012N: Garage Trolley 320kg

This stable trolley for your centre stand makes moving the motorcycles very easy.

It has a central brake which is rubber covered for use on floor tiles.

## Article number 2015: Garage Trolley 400kg

This garage trolley is similar to article number 2012N, but two of its wheels have their own brakes so it is as well perfect for use on floor tiles and can handle heavy motorcycles without any problems.

Width 41cm, depth 22cm.

Article number 2012II: Front Wheel Adapter (fits for both garage trolleys)

This is an additional platform for the front wheel which makes moving your motorcycle even easier.

The length can be adjusted. Watch the video to see how we mount and use it!