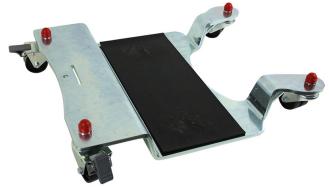

## Article number 2015: Garage Trolley 400kg

This garage trolley is similar to article number 2012N, but two of its wheels have their own brakes so it is as well perfect for use on floor tiles and can handle heavy motorcycles without any problems.

Width 41cm, depth 22cm.

Article number 2012II: Front Wheel Adapter (fits for both garage trolleys)

This is an additional platform for the front wheel which makes moving your motorcycle even easier.

The length can be adjusted. Watch the video to see how we mount and use it!