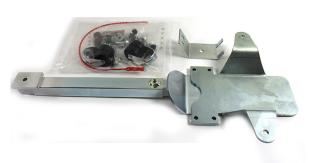

Width 41cm, depth 22cm.

Article number 2012II: Front Wheel Adapter (fits for both garage trolleys)

This is an additional platform for the front wheel which makes moving your motorcycle even easier.

The length can be adjusted. Watch the video to see how we mount and use it!

Front Wheel Adapter