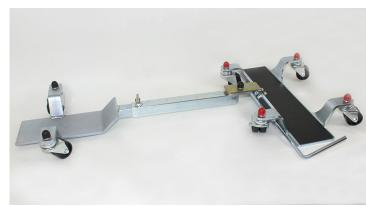

## **Garage Trolley Plus**

Article number 2012N: Garage Trolley 320kg

This stable trolley for your centre stand makes moving the motorcycles very easy.

It has a central brake which is rubber covered for use on floor tiles.

We only use high-quality wheels made in Germany!

It is suitable for very wide centre stands. Width 50cm, depth 12cm.

Of course, our garage trolley is electrolytically galvanised and has a rubber cover for the centre stand.

## Article number 2015: Garage Trolley 400kg

This garage trolley is similar to article number 2012N, but two of its wheels have their own brakes so it is as well perfect for use on floor tiles and can handle heavy motorcycles without any problems.

Width 41cm, depth 22cm.

Article number 2012II: Front Wheel Adapter (fits for both garage trolleys)

This is an additional platform for the front wheel which makes moving your motorcycle even easier.

The length can be adjusted. Watch the video to see how we mount and use it!