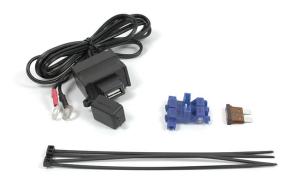

## **USB-Socket Outlet**

USB socket outlet for mounting without adapters which use lots of space and are not really handy.

This USB socket outlet can be mounted onto your handle bar or frame by means of cable ties, or onto any plane surface by means of double-faced adhesive tape (not visible e.g. under the fairing or under the seat).

Technical details:

Input 12V DC

Output 5V DC 2A

3mA electric power consumption during continuous operation

Shipping:

USB socket outlet
Waterproof with cable 1,2m
2 cable ties

Fuse 5A

IMPORTANT: When you stop riding the bike - your battery can discharge! Use a proper battery charger when you don't ride for a longer time (>14 days).