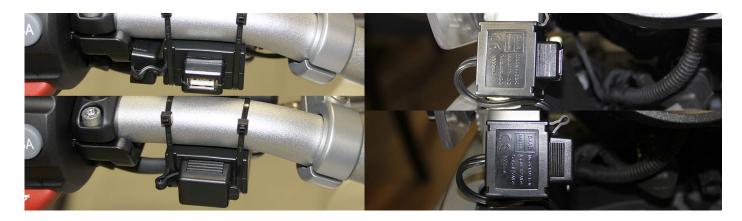

## **USB-Socket Outlet**



USB socket outlet for mounting without adapters which use lots of space and are not really handy.

This USB socket outlet can be mounted onto your handle bar or frame by means of cable ties, or onto any plane surface by means of double-faced adhesive tape (not visible e.g. under the fairing or under the seat).

Technical details:

Input 12V DC

Output 5V DC 2A

3mA electric power consumption during continuous operation

Shipping:

USB socket outlet
Waterproof with cable 1,2m
2 cable ties

Fuse 5A

IMPORTANT: When you stop riding the bike - your battery can discharge! Use a proper battery charger when you don't ride for a longer time (>14 days).

Art-Nr.: USB2 24,90 EUR

**USB-Socket Outlet** 

## Additional pictures: