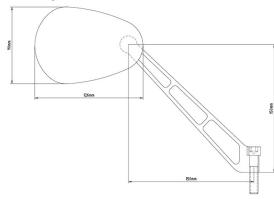

## **Master View Mirror**

This Master View mirror will be shipped with a 150mm long arm and the correct adapter. The aspherical mirror glass eliminates the blind spot and provides more safety in traffic. The CNC milled alloy mirror fits to the original mounts at the handlebar. If the mirror should move whilst driving tighten the nut on the backside of the mirror head to reduce the movement.