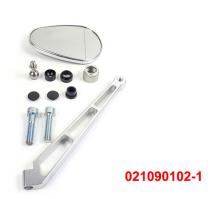

E-certified and street legal version.

You will need 2 pieces for left and right side!

| Art-Nr.: 021090102-1 | 99,90 EUR |
|----------------------|-----------|
|----------------------|-----------|

Master View Mirror silver (1 piece)

## **Additional pictures:**