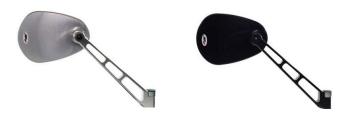

## **Master View Mirror**

This Master View mirror will be shipped with a 150mm long arm and the correct adapter. The aspherical mirror glass eliminates the blind spot and provides more safety in traffic. The CNC milled alloy mirror fits to the original mounts at the handlebar. If the mirror should move whilst driving tighten the nut on the backside of the mirror head to reduce the movement.

E-certified and street legal version.

You will need 2 pieces for left and right side!

| Art-Nr.: 021090102-1 | 99,90 EUR |
|----------------------|-----------|
|----------------------|-----------|

Master View Mirror silver (1 piece)

Art-Nr.: 021090102-8 99,90 EUR

Master View Mirror black (1 piece)

Art-Nr.: 021090102-rot 99,90 EUR

Master View Mirror red (1 piece)

Art-Nr.: 021090102-blau 99,90 EUR

Master View Mirror blue (1 piece)