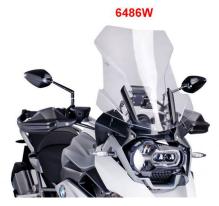

## Install Instruction

Art-Nr.: 6486W

|       |  |  | • |
|-------|--|--|---|
| Class |  |  |   |
| Clear |  |  |   |
|       |  |  |   |
|       |  |  |   |
|       |  |  |   |
|       |  |  |   |

Art-Nr.: 6486H 121,99 EUR