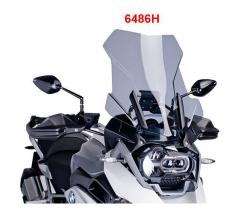

## Install Instruction

Art-Nr.: 6486W

|       |  |  | • |
|-------|--|--|---|
| Class |  |  |   |
| Clear |  |  |   |
|       |  |  |   |
|       |  |  |   |
|       |  |  |   |
|       |  |  |   |

Art-Nr.: 6486H 121,99 EUR

Smoke grey