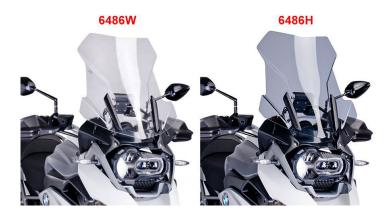

## **Touring windshield**

For long distance rides the Touring series was developed to minimize the windblast against the rider. These screens raise the windblast for several centimeters, allowing the rider to keep a more comfortable position riding the motorcycle.

Also referred to as windscreen, windshield, shield, screen.

545 x 445 mm

We recommend to use our windscreen stabilizer kit (article no. Z5220) in combination with higher windscreens.

## Install Instruction

Art-Nr.: 6486W

|       |  |  | • |
|-------|--|--|---|
| Class |  |  |   |
| Clear |  |  |   |
|       |  |  |   |
|       |  |  |   |
|       |  |  |   |
|       |  |  |   |

Art-Nr.: 6486H 121,99 EUR

Smoke grey