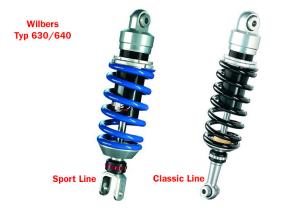

## Wilbers Suspension type 640 HP2 Megamoto

The basic Wilbers Racing Suspension shock absorber is adjustable in rebound and preload. Depending on the article number it is either the shock 630 with 36 mm diameter or the version 640 with 46 mm diameter. With many motorcycle models the shocks can be assembled individually to raise or lower the seating height. Wilbers Suspension rear without external compensating reservoir.

All our Wilbers suspensions are specially tuned to your requirements!

Therefore, please give us the following data in the comment of your order:

- rider weight with clothes and helmet in kg
- loading weight in kg
- passenger weight with clothes and helmet in kg
- how often do you have a passenger? (in %)
- payload (if you have a passenger with you) in kg
- purpose (road, terrain, racetrack)
- driving style (Sporty, tours, off-road)
- color of the spring: Sport Line (blue) or Classic Line (black)