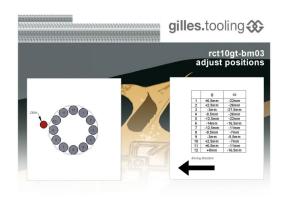

## **Footrest System**

This Gilles Tooling Footrest System is adjustable in 12 steps

22 mm adjusting diameter

Playfree brake- and gear lever with ball bearings

Adjustable toe piece

Extreme resistant against abrasive wear and stone chipping due to hardened surface