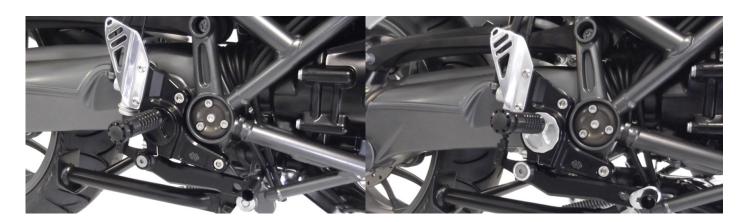

## **Footrest System**

This Gilles Tooling Footrest System is adjustable in 12 steps

22 mm adjusting diameter

Playfree brake- and gear lever with ball bearings

Adjustable toe piece

Extreme resistant against abrasive wear and stone chipping due to hardened surface

Cnc machined from solid, high-strength and rigid aircraft-aluminium

Stainless steel bolts

Install instruction

BMW RnineT (2013-2016)

Also referred to as footpeg system.

Art-Nr.: RCT10GT-BM03-B 626,00 EUR

Footrest System black