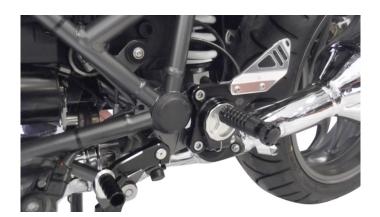

## **Footrest System**

This Gilles Tooling Footrest System is adjustable in 12 steps

22 mm adjusting diameter

Playfree brake- and gear lever with ball bearings

Adjustable toe piece

Extreme resistant against abrasive wear and stone chipping due to hardened surface

Cnc machined from solid, high-strength and rigid aircraft-aluminium

Stainless steel bolts

Install instruction

BMW RnineT (2013-2016)

Also referred to as footpeg system.

Art-Nr.: RCT10GT-BM03-B 626,00 EUR

Footrest System black