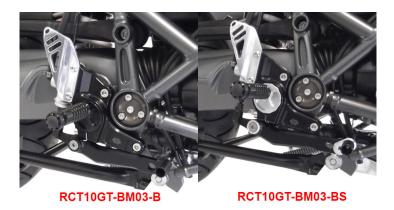

Cnc machined from solid, high-strength and rigid aircraft-aluminium

Stainless steel bolts

Install instruction

BMW RnineT (2013-2016)

Also referred to as footpeg system.

Art-Nr.: RCT10GT-BM03-B 626,00 EUR

Footrest System black

Art-Nr.: RCT10GT-BM03-BS 626,00 EUR

Footrest System black silver