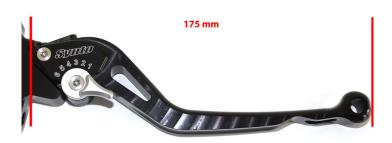

## Synto brake- and clutch lever

Synto is the name of the 6x adjustable CNC high-precision brake and clutch made of aluminium. Combines elegance and functionality. Handling pure!

- \* 6 x adjustable CNC high-precision levers
- \* Racing proven
- \* Extremly light weight / 60g per lever
- \* CNC milled from high tech aeronautical norm aluminium EN 2017
- \* Perfect design convincing finish
- \* Brilliant controll feeling
- \* Levers ca. 1 cm shorter than original
- \* Aerodynamic louver
- \* Predetermined breaking point at long version
- \* Lever in black, red and blue
- \* Adjuster colour is always black, only the black lever has a silver adjuster
- \* For brake and clutch
- \* Including street homologation, TÜV part certificate (ABE)!