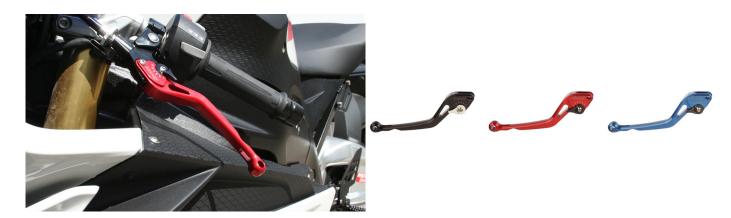

## Synto brake- and clutch lever

Synto is the name of the 6x adjustable CNC high-precision brake and clutch made of aluminium. Combines elegance and functionality. Handling pure!

- \* 6 x adjustable CNC high-precision levers
- \* Racing proven
- \* Extremly light weight / 60g per lever
- \* CNC milled from high tech aeronautical norm aluminium EN 2017
- \* Perfect design convincing finish
- \* Brilliant controll feeling
- \* Levers ca. 1 cm shorter than original
- \* Aerodynamic louver
- \* Predetermined breaking point at long version
- \* Lever in black, red and blue
- \* Adjuster colour is always black, only the black lever has a silver adjuster
- \* For brake and clutch
- \* Including street homologation, TÜV part certificate (ABE)!

#### Art-Nr.: BH32-KH44-15-11-L 199,90 EUR

Brake- and Clutch Lever black-silver

#### Art-Nr.: BH32-KH44-17-15-L 199,90 EUR

Brake- and Clutch Lever red-black

### Art-Nr.: BH32-KH44-14-15-L 199,90 EUR

Brake- and Clutch Lever blue-black