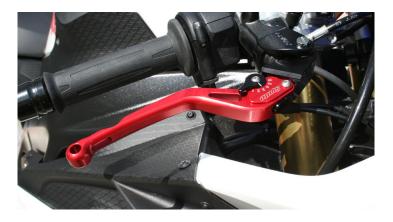

## Synto brake- and clutch lever

Synto is the name of the 6x adjustable CNC high-precision brake and clutch made of aluminium. Combines elegance and functionality. Handling pure!

- \* 6 x adjustable CNC high-precision levers
- \* Racing proven
- \* Extremly light weight / 60g per lever
- \* CNC milled from high tech aeronautical norm aluminium EN 2017
- \* Perfect design convincing finish
- \* Brilliant controll feeling
- \* Levers ca. 1 cm shorter than original
- \* Aerodynamic louver
- \* Predetermined breaking point at long version
- \* Lever in black, red and blue
- \* Adjuster colour is always black, only the black lever has a silver adjuster
- \* For brake and clutch
- \* Including street homologation, TÜV part certificate (ABE)!

#### Art-Nr.: BH32-KH44-17-15-L 199,90 EUR

Brake- and Clutch Lever red-black