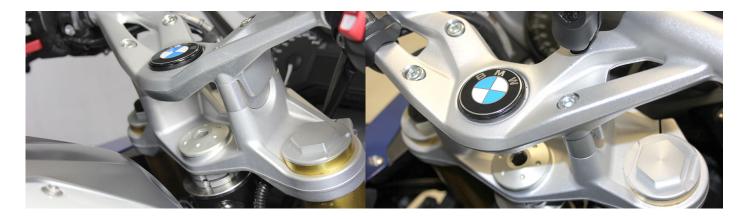

The riser is installed between the handlebars and the upper fork brace. The longer screws required are included in the kit.

Also referred to as handlebar risers, handlebar height increase, bar back risers, barbacks.

## What's included:

- Handlebar riser, 25 mm high on the left and right
- Longer mounting screws
- Installation instructions
- Street homologation

If the original BMW GPS mount is to remain mounted on the handlebars, the special screws 31002 (1 set = 4 screws) are required!