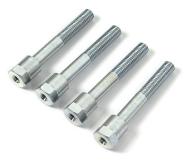

## What's included:

- Handlebar riser, 25 mm high on the left and right
- Longer mounting screws
- Installation instructions
- Street homologation

If the original BMW GPS mount is to remain mounted on the handlebars, the special screws 31002 (1 set = 4 screws) are required!

| Art-Nr.: 31000        | 79,90 EUR |
|-----------------------|-----------|
| Handlebar risers 25mm |           |
|                       |           |
| Art-Nr.: 31002        | 44,90 EUR |

Special screw-set M8 x 54 with M5 thread for GPS mounting (1 set = 4 screws)