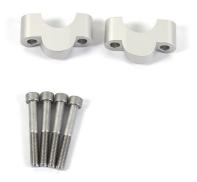

## Materials:

- Made of aluminium
- Silver anodised
- High-strength screws

## What's included:

- Handlebar riser, 25 mm high on the left and right
- Longer mounting screws
- Installation instructions
- Street homologation

If the original BMW GPS mount is to remain mounted on the handlebars, the special screws 31002 (1 set = 4 screws) are required!