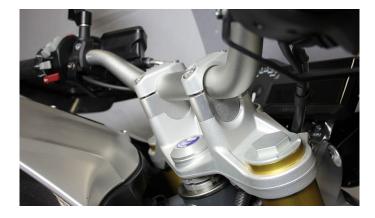

The riser is installed between the handlebars and the upper fork brace. The longer screws required are included in the kit.

Also referred to as handlebar risers, handlebar height increase, bar back risers, barbacks.