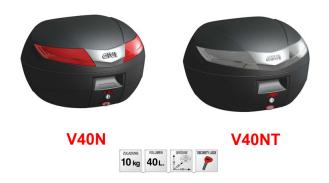

## **Top Case V40**

V40 Monokey top case

Capacity: 1 helmet

Size: W 440 mm, H 340 mm, L 530 mm

Volume: 40 litres Max. load: 10 kg

Doesn't fit on the original BMW top case mounting. You also need the GIVI top case mounting. See our article "top case mounting"!

Art-Nr.: V40N 134,90 EUR

Topcase V40N mat black

Art-Nr.: V40NT 123,99 EUR

Topcase V40NT Tech mat black

Art-Nr.: E131S 45,00 EUR

Backrest Soft Black

Art-Nr.: SL103 44,90 EUR

3-piece lock set (3 locks keyed alike including keys)