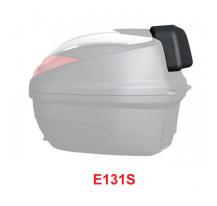

Art-Nr.: V40N 134,90 EUR

Topcase V40N mat black

Art-Nr.: V40NT 123,99 EUR

Topcase V40NT Tech mat black

Art-Nr.: E131S 45,00 EUR

Backrest Soft Black

Art-Nr.: SL103 44,90 EUR

3-piece lock set (3 locks keyed alike including keys)