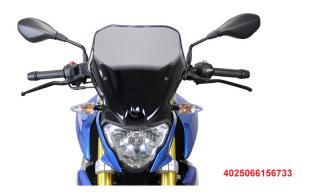

## Racing screen

Our Naked Bike Racing Screen for BMW G310R motorcycles fits perfectly to this agile, easy-to-use and lightweight Roadster. At a height of 32 cm and a width of 32 cm, the screen shields from headwind while highlighting the ease of use and the strengths of this city runabout. The windshield mounts onto two angle brackets on the handlebar clamp (mounting hardware kit included).

Height: 320 mm Width: 320 mm

With EU Street-Homologation.

Also reffered to as windshield, windscreen, shield, screen.