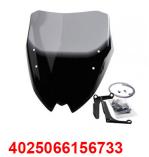

## Racing screen

Our Naked Bike Racing Screen for BMW G310R motorcycles fits perfectly to this agile, easy-to-use and lightweight Roadster. At a height of 32 cm and a width of 32 cm, the screen shields from headwind while highlighting the ease of use and the strengths of this city runabout. The windshield mounts onto two angle brackets on the handlebar clamp (mounting hardware kit included).

Height: 320 mm Width: 320 mm

With EU Street-Homologation.

Also reffered to as windshield, windscreen, shield, screen.

## **Install Instruction**

All screens, whether clear, smoke grey or black, have a black printing on the lower part of the screen (see pictures)!

| Art-Nr.: 4025066156726 | 129,90 EUR |
|------------------------|------------|
| Clear                  |            |
|                        |            |
| Art-Nr.: 4025066156733 | 129,90 EUR |
| Smoke grey             |            |
|                        |            |
| Art-Nr.: 4025066156740 | 129,90 EUR |