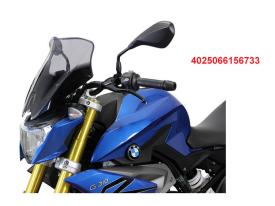

## Racing screen

Our Naked Bike Racing Screen for BMW G310R motorcycles fits perfectly to this agile, easy-to-use and lightweight Roadster. At a height of 32 cm and a width of 32 cm, the screen shields from headwind while highlighting the ease of use and the strengths of this city runabout. The windshield mounts onto two angle brackets on the handlebar clamp (mounting hardware kit included).

Height: 320 mm Width: 320 mm

With EU Street-Homologation.

Also reffered to as windshield, windscreen, shield, screen.