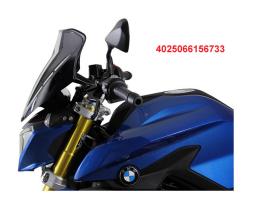

## Racing screen

Our Naked Bike Racing Screen for BMW G310R motorcycles fits perfectly to this agile, easy-to-use and lightweight Roadster. At a height of 32 cm and a width of 32 cm, the screen shields from headwind while highlighting the ease of use and the strengths of this city runabout. The windshield mounts onto two angle brackets on the handlebar clamp (mounting hardware kit included).

Height: 320 mm Width: 320 mm

With EU Street-Homologation.

Also reffered to as windshield, windscreen, shield, screen.