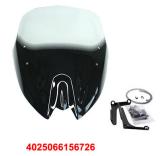

## Racing screen

Our Naked Bike Racing Screen for BMW G310R motorcycles fits perfectly to this agile, easy-to-use and lightweight Roadster. At a height of 32 cm and a width of 32 cm, the screen shields from headwind while highlighting the ease of use and the strengths of this city runabout. The windshield mounts onto two angle brackets on the handlebar clamp (mounting hardware kit included).

Height: 320 mm Width: 320 mm

With EU Street-Homologation.

Also reffered to as windshield, windscreen, shield, screen.

## **Install Instruction**

All screens, whether clear, smoke grey or black, have a black printing on the lower part of the screen (see pictures)!

| Art-Nr.: 4025066156726 | 129,90 EUR |
|------------------------|------------|
| Clear                  |            |
|                        |            |
| Art-Nr.: 4025066156733 | 129,90 EUR |
| Smoke grey             |            |
|                        |            |
| Art-Nr.: 4025066156740 | 129,90 EUR |