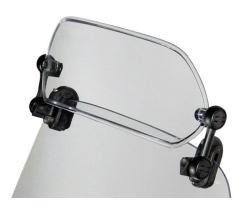

## **Spoiler Sport for windshields**

The MRA X-creen Sport spoiler can be set according to your individual needs in order to eliminate turbulence, wind pressure or annoying noises.

Using its double jointed mounting, the small spoiler can be adjusted for both angle and distance from the screen and on sportsbikes also affords an amazing relief from wind pressure. The spoiler is 26 cm wide and 10 cm high and available in clear or smoke gray with EU homologation for the original windshield and all MRA windshields! The X-creen-spoiler can be clamped or screwed onto the windscreen. Clamps are included in the shipment.

The distance between the two black mountings which will be screwed to your screen is 25 cm. If you use the clamps, your windshield needs to be at least 28 cm wide on the top.

Art-Nr.: 4025066139354 79,90 EUR