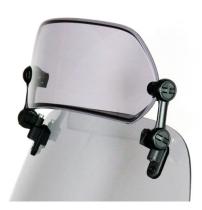

## **Spoiler Sport for windshields**

The MRA X-creen Sport spoiler can be set according to your individual needs in order to eliminate turbulence, wind pressure or annoying noises.

Using its double jointed mounting, the small spoiler can be adjusted for both angle and distance from the screen and on sportsbikes also affords an amazing relief from wind pressure. The spoiler is 26 cm wide and 10 cm high and available in clear or smoke gray with EU homologation for the original windshield and all MRA windshields! The X-creen-spoiler can be clamped or screwed onto the windscreen. Clamps are included in the shipment.

The distance between the two black mountings which will be screwed to your screen is 25 cm. If you use the clamps, your windshield needs to be at least 28 cm wide on the top.

Art-Nr.: 4025066139354 79,90 EUR