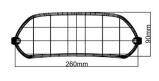

## **Spoiler Sport for windshields**

The MRA X-creen Sport spoiler can be set according to your individual needs in order to eliminate turbulence, wind pressure or annoying noises.

Using its double jointed mounting, the small spoiler can be adjusted for both angle and distance from the screen and on sportsbikes also affords an amazing relief from wind pressure. The spoiler is 26 cm wide and 10 cm high and available in clear or smoke gray with EU homologation for the original windshield and all MRA windshields! The X-creen-spoiler can be clamped or screwed onto the windscreen. Clamps are included in the shipment.

The distance between the two black mountings which will be screwed to your screen is 25 cm. If you use the clamps, your windshield needs to be at least 28 cm wide on the top.

Art-Nr.: 4025066139354 79,90 EUR