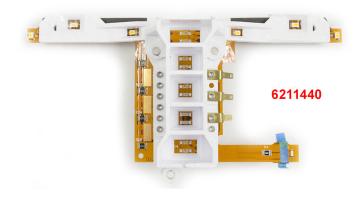

## Indicator unit with LED technology

Indicator unit with LED technology for BMW R2V Boxer / 7 models from 9/77 up to 9/80.

A perfect illumination of instruments thanks to 2 LEDs per indicator. The neutral and turn signal indicator has been designed to shine brighter than the original lamps and is fully visible even in bright sunlight, but does not dazzle. The gauge lightning LEDs are more evenly distributed than the original, which gives a brighter illumination of round instruments. Also the GEN light LED was adapted so that it creates a strong excitation voltage of the alternator.

Attention:

Item number 6211440: connection 10 pins Item number 6211665: connection 9 pins

Art-Nr.: 6211440 189,90 EUR

Indicator unit with LED technology

Art-Nr.: 6211669 2,00 EUR

Gasket indicator lights for instrument housing