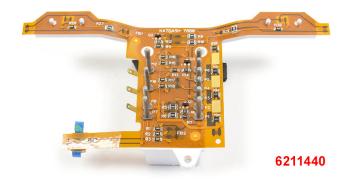

## Indicator unit with LED technology

Indicator unit with LED technology for BMW R2V Boxer / 7 models from 9/77 up to 9/80.

A perfect illumination of instruments thanks to 2 LEDs per indicator. The neutral and turn signal indicator has been designed to shine brighter than the original lamps and is fully visible even in bright sunlight, but does not dazzle. The gauge lightning LEDs are more evenly distributed than the original, which gives a brighter illumination of round instruments. Also the GEN light LED was adapted so that it creates a strong excitation voltage of the alternator.

Attention:

Item number 6211440: connection 10 pins Item number 6211665: connection 9 pins

Art-Nr.: 6211440 189,90 EUR

Indicator unit with LED technology

Art-Nr.: 6211669 2,00 EUR

Gasket indicator lights for instrument housing