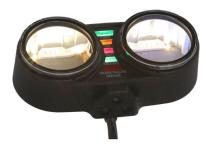

## Note:

You can use the lowest control light to find out which control light unit you need:

Bottom control lamp = brake --> 6211440

Bottom control lamp = indicator --> 6211665

Bottom control lamp = high beam --> 6211780