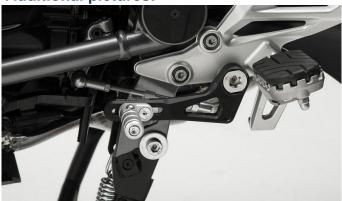

## **Adjustable Gear Lever**

The adjustable gear lever for the BMW R1200R LC is made of high-quality materials and convinces due to its trendy design. The lever consists of two pieces and is made of CNC-milled aluminium (scratch-resistant thanks to hardcoat finishing). It is infinitely adjustable which considerably improves ergonomics while driving. A spring lock ensures functionality, even after a fall over. The gear lever can be adjusted up to 3cm to the front from the original position so that it is easier to get between the shift lever and the footrest even with larger shoes. No street homologation necessary!

## **Additional pictures:**