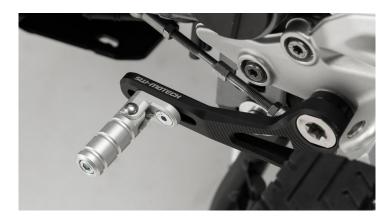

## **Adjustable Gear Lever**

The adjustable gear lever for the BMW R1200R LC is made of high-quality materials and convinces due to its trendy design. The lever consists of two pieces and is made of CNC-milled aluminium (scratch-resistant thanks to hardcoat finishing). It is infinitely adjustable which considerably improves ergonomics while driving. A spring lock ensures functionality, even after a fall over. The gear lever can be adjusted up to 3cm to the front from the original position so that it is easier to get between the shift lever and the footrest even with larger shoes. No street homologation necessary!

## **Additional pictures:**