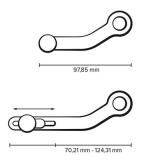

## **Adjustable Gear Lever**

The adjustable gear lever for the BMW R1200R LC is made of high-quality materials and convinces due to its trendy design. The lever consists of two pieces and is made of CNC-milled aluminium (scratch-resistant thanks to hardcoat finishing). It is infinitely adjustable which considerably improves ergonomics while driving. A spring lock ensures functionality, even after a fall over. The gear lever can be adjusted up to 3cm to the front from the original position so that it is easier to get between the shift lever and the footrest even with larger shoes. No street homologation necessary!