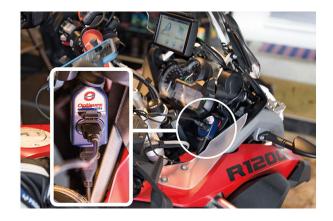

## USB angle plug dual 3300mA

This USB plug is a new adapter for the adaptation of various on-board DIN sockets (BMW motorcycle sockets) 12V to the 5V USB standard. The right angle housing allows connecting the plug to a side socket while driving. Weather-resistant, 3300mA USB charging device with two outputs, with motorcycle plug. You can charge two devices at the same time. Quick charging of a combination of your mobile phone, GPS system, camera or tablet.

- For USB-operated devices which need 3300mA quick charge
- With vehicle battery protection: automatic switch-off 3 hours after the engine was turned off or when the charge drops below 12.3 V
- Water-proof
- Connection to a usual Ø21mm socket
- Power supply by two USB sockets directly at the charging device