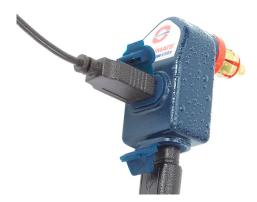

## USB angle plug dual 3300mA

This USB plug is a new adapter for the adaptation of various on-board DIN sockets (BMW motorcycle sockets) 12V to the 5V USB standard. The right angle housing allows connecting the plug to a side socket while driving. Weather-resistant, 3300mA USB charging device with two outputs, with motorcycle plug. You can charge two devices at the same time. Quick charging of a combination of your mobile phone, GPS system, camera or tablet.

- For USB-operated devices which need 3300mA quick charge
- With vehicle battery protection: automatic switch-off 3 hours after the engine was turned off or when the charge drops below 12.3 V
- Water-proof
- Connection to a usual Ø21mm socket
- Power supply by two USB sockets directly at the charging device