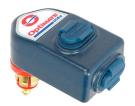

## USB angle plug dual 3300mA

This USB plug is a new adapter for the adaptation of various on-board DIN sockets (BMW motorcycle sockets) 12V to the 5V USB standard. The right angle housing allows connecting the plug to a side socket while driving. Weather-resistant, 3300mA USB charging device with two outputs, with motorcycle plug. You can charge two devices at the same time. Quick charging of a combination of your mobile phone, GPS system, camera or tablet.

- For USB-operated devices which need 3300mA quick charge
- With vehicle battery protection: automatic switch-off 3 hours after the engine was turned off or when the charge drops below 12.3 V
- Water-proof
- Connection to a usual Ø21mm socket
- Power supply by two USB sockets directly at the charging device

Shipment: 1 piece

Also referred to as USB adapter, USB plug-n-play socket, plug & play USB power outlet.

Art-Nr.: 61-208-03-105 37,90 EUR

USB angle plug dual 3300mA