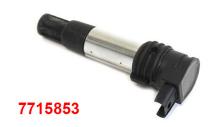

BMW R1150RS (dual ignition)

BMW R1100S (dual ignition)

Compare original BMW part no. 12137715853.

The splash water seal of the original ignition coil must continue to be used with the replica direct ignition coil 10007102.

Silicone spark plug connectors should be treated with special grease (see article no. KSF01) every time they are installed, as this ensures easy disassembly.

Art-Nr.: 7715853 139,00 EUR

Art-Nr.: 10007102 89,90 EUR

## **Additional pictures:**

7715853