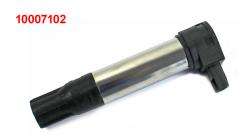

BMW R1150RS (dual ignition)

BMW R1100S (dual ignition)

Compare original BMW part no. 12137715853.

The splash water seal of the original ignition coil must continue to be used with the replica direct ignition coil 10007102.

Silicone spark plug connectors should be treated with special grease (see article no. KSF01) every time they are installed, as this ensures easy disassembly.

Art-Nr.: 7715853 139,00 EUR

Art-Nr.: 10007102 89,90 EUR

Direct ignition coil (replica)