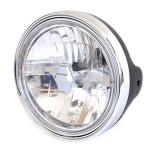

## **LED** headlights

WL-FS-01-C-L

Our clear glass LED headlights are designed for a simple replacement of the original part and distinguishes itself by a reduced energy consumption (16W low beam / 18W high beam) which relieves the alternator.

The headlights supply pure white light and have a chromed or black metal housing. The product has the functions high beam, low beam and parking light and will be delivered including all illuminants and an original plug.

## Additional pictures:

WL-FS-01-B-L

WL-FS-01-S-L