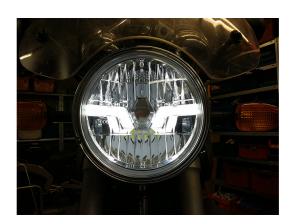

## **LED** headlights

WL-FS-01-C-L

Our clear glass LED headlights are designed for a simple replacement of the original part and distinguishes itself by a reduced energy consumption (16W low beam / 18W high beam) which relieves the alternator.

The headlights supply pure white light and have a chromed or black metal housing. The product has the functions high beam, low beam and parking light and will be delivered including all illuminants and an original plug.

With E test mark.

Symmetrical radiation behavior, therefore suitable for right-hand and left-hand traffic!

Diametre: 20 cm, maximum depth: 13,5 cm

BMW R850R (all construction years)
BMW R1150R (all construction years)
BMW R1100R (Facelift)