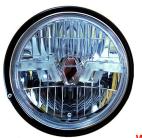

## **LED** headlights

WL-FS-01-C-L

Our clear glass LED headlights are designed for a simple replacement of the original part and distinguishes itself by a reduced energy consumption (16W low beam / 18W high beam) which relieves the alternator.

The headlights supply pure white light and have a chromed or black metal housing. The product has the functions high beam, low beam and parking light and will be delivered including all illuminants and an original plug.

Install Instruction

| Art-Nr.: WL-FS-01-C-L | 299,90 EUR |
|-----------------------|------------|
| ATTIME. WEST OSOS TO  | 255,50 EGR |

LED headlights chrome-colored

Art-Nr.: WL-FS-01-B-L 264,90 EUR

LED headlights black