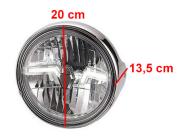

With E test mark.

Symmetrical radiation behavior, therefore suitable for right-hand and left-hand traffic!

Diametre: 20 cm, maximum depth: 13,5 cm

BMW R850R (all construction years)
BMW R1150R (all construction years)
BMW R1100R (Facelift)