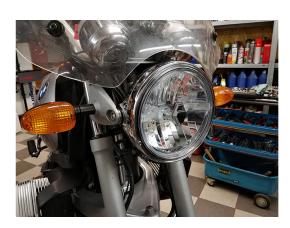

## **LED** headlights

WL-FS-01-C-L

Our clear glass LED headlights are designed for a simple replacement of the original part and distinguishes itself by a reduced energy consumption (16W low beam / 18W high beam) which relieves the alternator.

The headlights supply pure white light and have a chromed or black metal housing. The product has the functions high beam, low beam and parking light and will be delivered including all illuminants and an original plug.

With E test mark.

Symmetrical radiation behavior, therefore suitable for right-hand and left-hand traffic!

Diametre: 20 cm, maximum depth: 13,5 cm

BMW R850R (all construction years)
BMW R1150R (all construction years)
BMW R1100R (Facelift)