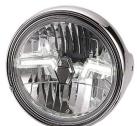

## **LED** headlights

WL-FS-01-C-L

Our clear glass LED headlights are designed for a simple replacement of the original part and distinguishes itself by a reduced energy consumption (16W low beam / 18W high beam) which relieves the alternator.

The headlights supply pure white light and have a chromed or black metal housing. The product has the functions high beam, low beam and parking light and will be delivered including all illuminants and an original plug.

Art-Nr.: WL-FS-01-S-L 289,90 EUR

LED headlights, black housing with chrome ring