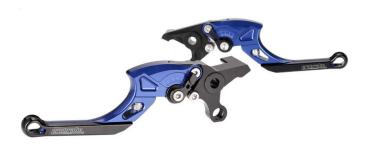

## **BMW R1250RS**

| Art-Nr.: HT-L44-R32-titan             | 174,00 EUR |
|---------------------------------------|------------|
| Brake and Clutch Lever titanium-black |            |
| Art-Nr.: HT-L44-R32-schwarz           | 174,00 EUR |
| Brake and Clutch Lever black-black    |            |
| Art-Nr.: HT-L44-R32-rot               | 174,00 EUR |
| Brake and Clutch Lever red-black      |            |
| Art-Nr.: HT-L44-R32-blau              | 174,00 EUR |

Brake and Clutch Lever blue-black