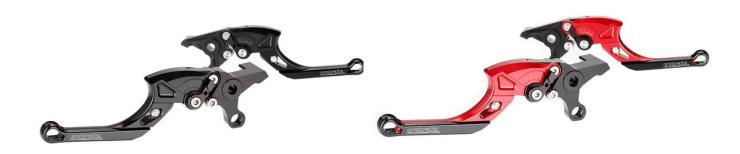

## **BMW R1250RS**

| Art-Nr.: HT-L44-R32-titan             | 174,00 EUR |
|---------------------------------------|------------|
| Brake and Clutch Lever titanium-black |            |
| Art-Nr.: HT-L44-R32-schwarz           | 174,00 EUR |
| Brake and Clutch Lever black-black    |            |
| Art-Nr.: HT-L44-R32-rot               | 174,00 EUR |
| Brake and Clutch Lever red-black      |            |
| Art-Nr.: HT-L44-R32-blau              | 174,00 EUR |