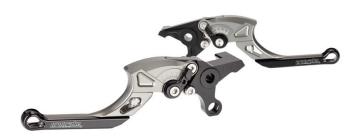

## **BMW R1250RS**

| Art-Nr.: HT-L44-R32-titan             | 174,00 EUR |
|---------------------------------------|------------|
| Brake and Clutch Lever titanium-black |            |
| Art-Nr.: HT-L44-R32-schwarz           | 174,00 EUR |
| Brake and Clutch Lever black-black    |            |
| Art-Nr.: HT-L44-R32-rot               | 174,00 EUR |
| Brake and Clutch Lever red-black      |            |
| Art-Nr.: HT-L44-R32-blau              | 174,00 EUR |