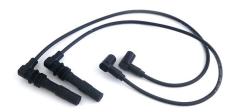

## Ignition cable set

10016400

Ignition cable set made of silicone

The coating has the identical tightness of the connection as the original bundles and thus ensures a high-quality insulation. The silicone is very resistant to strong temperature fluctuations.

Art-Nr.: 10016400 52,90 EUR

Ignition cable set (2 pieces)

Art-Nr.: 15070 74,90 EUR

Ignition cable set BERU, silicone black, with crimped BREMI spark plug and ignition coil connector, plus special puller (2 pieces)