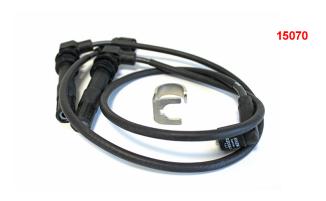

Art-Nr.: 10016400 52,90 EUR

Ignition cable set (2 pieces)

Art-Nr.: 15070 74,90 EUR

Ignition cable set BERU, silicone black, with crimped BREMI spark plug and ignition coil connector, plus special puller (2 pieces)