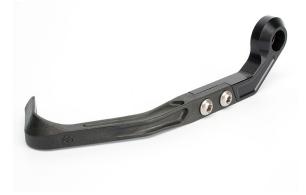

## **Clutch Lever Guard**

Mandatory for racing, the clutch lever guard is one of our amendments to the racing and performance driven product line-up. Off the race track you will also experience it as a safety plus.

The main body is CNC made of high-end billet aluminum, the protecting piece is made of resistant plastic. Due to that mixture of materials the protectors achieve best performances in stability and flexibility where it is needed. Thanks to off-set spacers it can be adapted to various clutch lever lengths. The downward sloped design leaves enough space to place the hand at the outside of the handlebar.