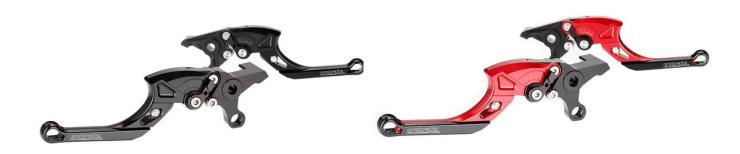

Delivery contains: Ready to mount set of brake and clutch lever & mounting instruction

| Art-Nr.: HT-L68-R97-titan             | 174,00 EUR |
|---------------------------------------|------------|
| Brake and Clutch Lever titanium-black |            |
|                                       |            |
| Art-Nr.: HT-L68-R97-schwarz           | 174,00 EUR |
| Brake and Clutch Lever black-black    |            |
|                                       |            |
| Art-Nr.: HT-L68-R97-rot               | 174,00 EUR |
| Brake and Clutch Lever red-black      |            |
|                                       |            |
| Art-Nr.: HT-L68-R97-blau              | 174,00 EUR |
| Brake and Clutch Lever blue-black     |            |