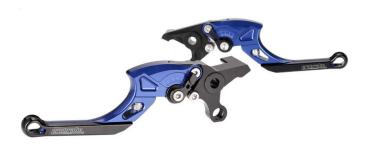

Delivery contains: Ready to mount set of brake and clutch lever & mounting instruction

| Art-Nr.: HT-L68-R97-titan             | 174,00 EUR |
|---------------------------------------|------------|
| Brake and Clutch Lever titanium-black |            |
|                                       |            |
| Art-Nr.: HT-L68-R97-schwarz           | 174,00 EUR |
| Brake and Clutch Lever black-black    |            |
|                                       |            |
| Art-Nr.: HT-L68-R97-rot               | 174,00 EUR |
| Brake and Clutch Lever red-black      |            |
|                                       |            |
| Art-Nr.: HT-L68-R97-blau              | 174,00 EUR |
| Brake and Clutch Lever blue-black     |            |