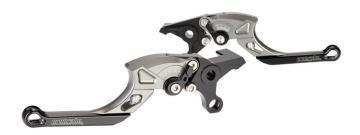

## Tector brake and clutch lever

The CNC milled Tector levers fascinate by their high functionality and their elegant design - for maximum driving pleasure!

- six-way adjustable for the gap to the handlebar
- adjustable lever length (for 2 to 4 fingers)
- fixed fold-function (only in the event of a crash)
- easy to mount
- CNC milled
- extremely lightweight

Delivery contains: Ready to mount set of brake and clutch lever & mounting instruction

| Art-Nr.: HT-L68-R97-titan             | 174,00 EUR |
|---------------------------------------|------------|
| Brake and Clutch Lever titanium-black |            |
|                                       |            |
| Art-Nr.: HT-L68-R97-schwarz           | 174,00 EUR |
| Brake and Clutch Lever black-black    |            |
|                                       |            |
| Art-Nr.: HT-L68-R97-rot               | 174,00 EUR |
| Brake and Clutch Lever red-black      |            |
|                                       |            |
| Art-Nr.: HT-L68-R97-blau              | 174,00 EUR |
| Brake and Clutch Lever blue-black     |            |