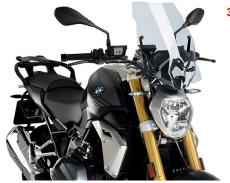

## **Touring windshield**

3625W

For long distance rides the Touring series was developed to minimize the windblast against the rider. These screens raise the windblast for several centimeters, allowing the rider to keep a more comfortable position riding the motorcycle. The windshield comes with a windshield mount.

Also reffered to as windshield, windscreen, shield, screen.

455 x 350 mm (HxW)

290mm higher than the original screen.

**Install Instruction** 

## BMW R1250R (2019-2022)

Not suitable for models with LED headlights since 2023!

| Art-Nr.: 3625W | 182,99 EUR |
|----------------|------------|
| clear          |            |
|                |            |
| Art-Nr.: 3625H | 182,99 EUR |
| light tinted   |            |
|                |            |
| Art-Nr.: 3625F | 182,99 EUR |
| dark tinted    |            |