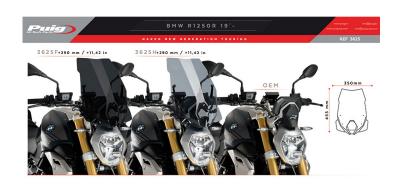

## **Touring windshield**

3625W

For long distance rides the Touring series was developed to minimize the windblast against the rider. These screens raise the windblast for several centimeters, allowing the rider to keep a more comfortable position riding the motorcycle. The windshield comes with a windshield mount.

Also reffered to as windshield, windscreen, shield, screen.

455 x 350 mm (HxW)

290mm higher than the original screen.

**Install Instruction** 

## BMW R1250R (2019-2022)

Not suitable for models with LED headlights since 2023!

| Art-Nr.: 3625W | 182,99 EUR |
|----------------|------------|
| clear          |            |
|                |            |
| Art-Nr.: 3625H | 182,99 EUR |
| light tinted   |            |
|                |            |
| Art-Nr.: 3625F | 182,99 EUR |
| dark tinted    |            |