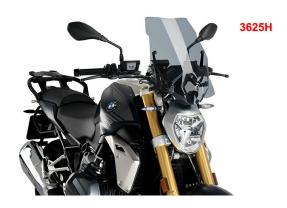

## BMW R1250R (2019-2022)

Not suitable for models with LED headlights since 2023!

| Art-Nr.: 3625W | 182,99 EUR |
|----------------|------------|
| clear          |            |
|                |            |
| Art-Nr.: 3625H | 182,99 EUR |
| light tinted   |            |
|                |            |
| Art-Nr.: 3625F | 182,99 EUR |
| dark tinted    |            |