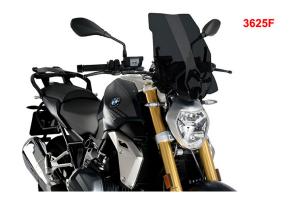

## BMW R1250R (2019-2022)

Not suitable for models with LED headlights since 2023!

| Art-Nr.: 3625W | 182,99 EUR |
|----------------|------------|
| clear          |            |
|                |            |
| Art-Nr.: 3625H | 182,99 EUR |
| light tinted   |            |
|                |            |
| Art-Nr.: 3625F | 182,99 EUR |
| dark tinted    |            |