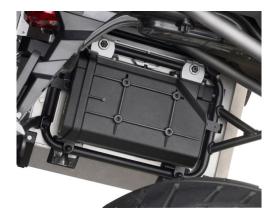

## Toolbox

This toolbox, which will be mounted between the side case mounting PLR5108 or PL5108CAM and the motorcycle, is made from techno-polymer, is waterproof and has a internal removable partition. The toolbox has a Security Lock with dust cover which can be mounted in both directions, so that the lock is either on top or at the bottom.

Length 260mm x width 90mm x height 170mm

The toolbox should not be mounted on your motorcycle if exhaust gas is likely to enter the toolbox. Shipping contains only the empty toolbox, tools are not part of the scope of delivery.