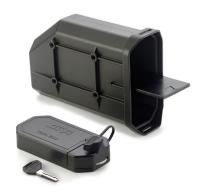

## Toolbox

This toolbox, which will be mounted between the side case mounting PLR5108 or PL5108CAM and the motorcycle, is made from techno-polymer, is waterproof and has a internal removable partition. The toolbox has a Security Lock with dust cover which can be mounted in both directions, so that the lock is either on top or at the bottom.

Length 260mm x width 90mm x height 170mm

The toolbox should not be mounted on your motorcycle if exhaust gas is likely to enter the toolbox. Shipping contains only the empty toolbox, tools are not part of the scope of delivery.