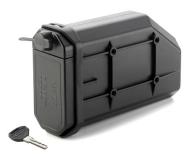

## Toolbox

This toolbox, which will be mounted between the side case mounting PLR5108 or PL5108CAM and the motorcycle, is made from techno-polymer, is waterproof and has a internal removable partition. The toolbox has a Security Lock with dust cover which can be mounted in both directions, so that the lock is either on top or at the bottom.

Length 260mm x width 90mm x height 170mm

The toolbox should not be mounted on your motorcycle if exhaust gas is likely to enter the toolbox. Shipping contains only the empty toolbox, tools are not part of the scope of delivery.