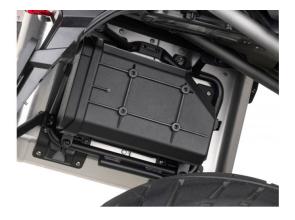

## Toolbox

This toolbox, which will be mounted between the side case mounting PLR5108 or PL5108CAM and the motorcycle, is made from techno-polymer, is waterproof and has a internal removable partition. The toolbox has a Security Lock with dust cover which can be mounted in both directions, so that the lock is either on top or at the bottom.

Note: In order to mount the toolbox, a special mounting kit (article TL5108PLRKIT or TL5108CAMKIT) which must be ordered separately, is necessary! This kit allows mounting the toolbox at the left side of the motorcycle.

Attention: The toolbox can only be mounted in combination with the side case mounting PLR5108 or PL5108CAM!

Mounting Instructions TL5108PLRKIT

An M6 threading tool is required for assembly.