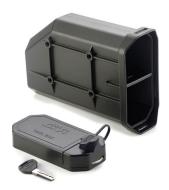

## Toolbox

This toolbox, which will be mounted between the side case mounting PLR5108 or PL5108CAM and the motorcycle, is made from techno-polymer, is waterproof and has a internal removable partition. The toolbox has a Security Lock with dust cover which can be mounted in both directions, so that the lock is either on top or at the bottom.

Length 260mm x width 90mm x height 170mm

The toolbox should not be mounted on your motorcycle if exhaust gas is likely to enter the toolbox. Shipping contains only the empty toolbox, tools are not part of the scope of delivery.