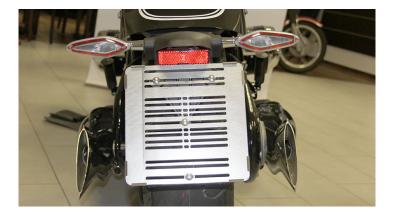

## Licence plate bracket stainless steel adjustable

This adjustable licence plate bracket is made of high-quality stainless steel. You can adjust the width from 18 to 28 cm. The height of the licence plate is 20,3 cm.

Long slots are milled into the licence plate bracket, which make it possible to mount it on all motorcycles.

ATTENTION: Width 18-28cm and height 20,3cm are the sizes of German license plates! Foreign license plates have usually different sizes!

Install Instruction

Also referred to as registration plate bracket.

Art-Nr.: 18-28X Licence plate bracket stainless steel adjustable 33,90 EUR