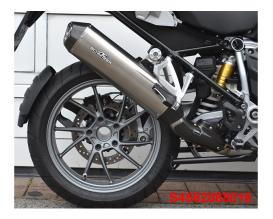

## AC Schnitzer STEALTH Exhaust

The brand new AC Schnitzer STEALTH Exhaust with conical silencer body is the clear development of the market-proofed REMUS HexaCone and marks the upper end of the motorcycle high performance silencers. The innovative highlights of the AC Schnitzer STEALTH Exhaust are the carbon outlet cap in combination with a silver-coloured sleeve, the hexagonal design of the outlet cap and the conical silencer body, guaranteeing maximum ground clearance whilst cornering.

The AC Schnitzer STEALTH Exhaust is EC approved and offers in addition to the well known sonorous AC Schnitzer sound a performance and torque increase.

Euro 4!

Art-Nr.: S4582088016

AC-Schnitzer STEALTH Exhaust stainless steel (silver-coloured)