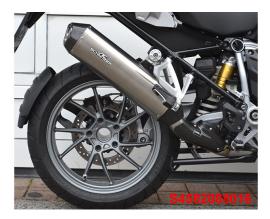

## **AC Schnitzer STEALTH Exhaust**

The brand new AC Schnitzer STEALTH Exhaust with conical silencer body is the clear development of the market-proofed REMUS HexaCone and marks the upper end of the motorcycle high performance silencers. The innovative highlights of the AC Schnitzer STEALTH Exhaust are the carbon outlet cap in combination with a silver-coloured sleeve, the hexagonal design of the outlet cap and the conical silencer body, guaranteeing maximum ground clearance whilst cornering.

The AC Schnitzer STEALTH Exhaust is EC approved and offers in addition to the well known sonorous AC Schnitzer sound a performance and torque increase.

Euro 4 & 5!

Art-Nr.: \$4582088016 699,00 EUR

AC-Schnitzer STEALTH Exhaust stainless steel (silver-coloured)