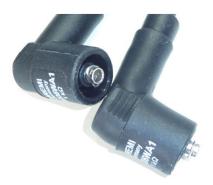

## **Ignition cable set**

This high-quality ignition lead set fits BMW K1200LT, K1200RS & K1200GT (2001-2005) and contains silicone ignition leads and silicone plugs with SAE spark plug connection. These ignition cables are catalyst-approved, as all cable connections are firmly connected and the catalytic converter is better protected. No more laborious work with wood screws in the spark plug socket. The spark plug sockets are suppressed with 5 Kohm. The set also contains 4 pieces of SAE nuts for using NGK spark plugs.

Attention: The silicone plugs must be treated with special grease every time they are assembled. This ensures easy dismantling.

Fits for: BMW K1200LT BMW K1200RS BMW K1200GT (2001-2005)

Compare original BMW part no. 12 12 1 464 934 / 12 12 1 464 935 / 12 12 1 464 936 / 12 12 2 305 044 / 12 12 1 465 201 / 12 12 1 465 202 / 12 12 1 465 203 / 12 12 1 465 204.

Attention: Once the parts have been installed, they cannot be returned!

Silicone spark plug connectors should be treated with special grease (see article no. KSF01) every time they are installed, as this ensures easy disassembly.