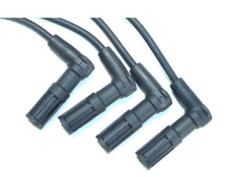

## **Ignition cable set**

This high-quality ignition lead set fits BMW K1200LT, K1200RS & K1200GT (2001-2005) and contains silicone ignition leads and silicone plugs with SAE spark plug connection. These ignition cables are catalyst-approved, as all cable connections are firmly connected and the catalytic converter is better protected. No more laborious work with wood screws in the spark plug socket. The spark plug sockets are suppressed with 5 Kohm. The set also contains 4 pieces of SAE nuts for using NGK spark plugs.

Art-Nr.: 1507K1200SAE Ignition cable set 79,90 EUR

Additional pictures: