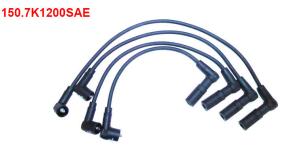

## **Ignition cable set**

This high-quality ignition lead set fits BMW K1200LT, K1200RS & K1200GT (2001-2005) and contains silicone ignition leads and silicone plugs with SAE spark plug connection. These ignition cables are catalyst-approved, as all cable connections are firmly connected and the catalytic converter is better protected. No more laborious work with wood screws in the spark plug socket. The spark plug sockets are suppressed with 5 Kohm. The set also contains 4 pieces of SAE nuts for using NGK spark plugs.

Art-Nr.: 1507K1200SAE Ignition cable set 79,90 EUR

Additional pictures: