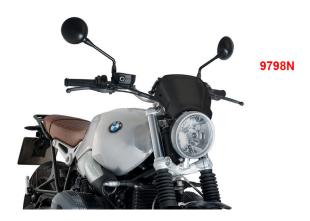

## **Aluminium frontal plate**

This frontal plate highlights the retro image of the BMW RnineT and gives your bike a unique look. The sporty windshield is made of light aluminium and is mounted by means of a fixation kit which is included in the shipment. No drilling of the fairing is necessary.

Art-Nr.: 9798N 90,99 EUR

black

Art-Nr.: 9798P 90,99 EUR

silver