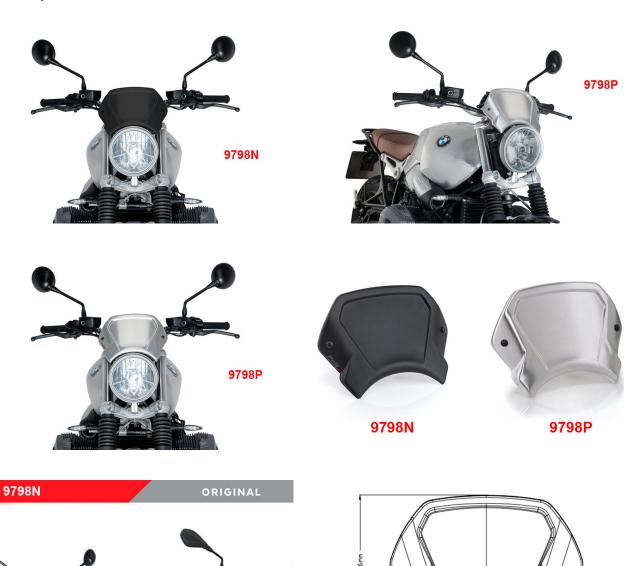

## **Aluminium frontal plate**

This frontal plate highlights the retro image of the BMW RnineT and gives your bike a unique look. The sporty windshield is made of light aluminium and is mounted by means of a fixation kit which is included in the shipment. No drilling of the fairing is necessary.

## Install Instruction

Please compare the installation instructions and the attachment points of the windshield with your RnineT BEFORE ordering (the windshield cannot be attached in combination with every speedometer)!

Art-Nr.: 9798N 90,99 EUR

black

Art-Nr.: 9798P 90,99 EUR

silver

## Additional pictures:

- 275mm -