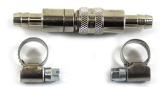

## **Quick Connect nickel-plated**

This high-quality quick-release coupling enables you to detach the fuel line in an instant. Both male and female couplers are self-closing, so there is no risk of spillage.

Installation is extremely simple: Shorten the fuel hose by 5 cm at a suitable point, fit the coupling, and secure with the clamps supplied. That's all there is to it!

Max. operating pressure: 35 bar Seal: fluorinated rubber (internal)

Flow coefficient: 0.23

Overall length of visible coupling component: 50 mm

Length of hose nozzles: 17 mm each

Outside diameter: 16 mm

For inside hose diameter: 8 mm

A quick-release coupling comprises a male and a female coupler plus two clamps W4.

Art-Nr.: 14-31121 29,90 EUR

Quick Connect nickel-plated and hose clips