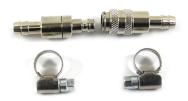

Quick Connect nickel-plated**



This high-quality quick-release coupling enables you to detach the fuel line in an instant. Both male and female couplers are self-closing, so there is no risk of spillage.

Installation is extremely simple: Shorten the fuel hose by 5 cm at a suitable point, fit the coupling, and secure with the clamps supplied. That's all there is to it!

Max. operating pressure: 35 bar Seal: fluorinated rubber (internal)

Flow coefficient: 0.23

Overall length of visible coupling component: 50 mm

Length of hose nozzles: 17 mm each

Outside diameter: 16 mm

For inside hose diameter: 8 mm

A quick-release coupling comprises a male and a female coupler plus two clamps W4.

Art-Nr.: 14-31121 29,90 EUR

Quick Connect nickel-plated and hose clips

## **Additional pictures:**