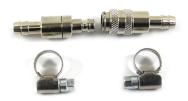

Quick Connect nickel-plated**



This high-quality quick-release coupling enables you to detach the fuel line in an instant. Both male and female couplers are self-closing, so there is no risk of spillage.

Installation is extremely simple: Shorten the fuel hose by 5 cm at a suitable point, fit the coupling, and secure with the clamps supplied. That's all there is to it!

Max. operating pressure: 35 bar Seal: fluorinated rubber (internal)

Flow coefficient: 0.23

Overall length of visible coupling component: 50 mm

Length of hose nozzles: 17 mm each

Outside diameter: 16 mm

For inside hose diameter: 8 mm

A quick-release coupling comprises a male and a female coupler plus two clamps W4.

Art-Nr.: 14-31121 31,90 EUR

Quick Connect nickel-plated and hose clips

## **Additional pictures:**