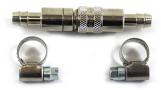

## **Quick Connect nickel-plated**

This high-quality quick-release coupling enables you to detach the fuel line in an instant. Both male and female couplers are self-closing, so there is no risk of spillage.

Installation is extremely simple: Shorten the fuel hose by 5 cm at a suitable point, fit the coupling, and secure with the clamps supplied. That's all there is to it!

Max. operating pressure: 35 bar Seal: fluorinated rubber (internal)

Flow coefficient: 0.23

Overall length of visible coupling component: 50 mm

Length of hose nozzles: 17 mm each

Outside diameter: 16 mm

For inside hose diameter: 8 mm

A quick-release coupling comprises a male and a female coupler plus two clamps W4.

Art-Nr.: 14-31121 31,90 EUR

Quick Connect nickel-plated and hose clips