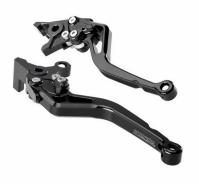

## BMW R1200R (2005-2014)

| Art-Nr.: HM-B1-B2-titan               | 105,00 EUR |
|---------------------------------------|------------|
| Brake and Clutch Lever titanium-black |            |
|                                       |            |
| Art-Nr.: HM-B1-B2-schwarz             | 105,00 EUR |
| Brake and Clutch Lever black-black    |            |
|                                       |            |
| Art-Nr.: HM-B1-B2-rot                 | 105,00 EUR |
| Brake and Clutch Lever red-black      |            |
|                                       |            |
| Art-Nr.: HM-B1-B2-blau                | 105,00 EUR |
| Brake and Clutch Lever blue-black     |            |