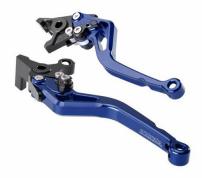

## BMW R1200R (2005-2014)

| Art-Nr.: HM-B1-B2-titan               | 105,00 EUR |
|---------------------------------------|------------|
| Brake and Clutch Lever titanium-black |            |
|                                       |            |
| Art-Nr.: HM-B1-B2-schwarz             | 105,00 EUR |
| Brake and Clutch Lever black-black    |            |
|                                       |            |
| Art-Nr.: HM-B1-B2-rot                 | 105,00 EUR |
| Brake and Clutch Lever red-black      |            |
|                                       |            |
| Art-Nr.: HM-B1-B2-blau                | 105,00 EUR |
| Brake and Clutch Lever blue-black     |            |