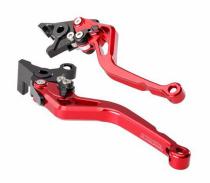

## BMW R1200R (2005-2014)

| Art-Nr.: HM-B1-B2-titan               | 105,00 EUR |
|---------------------------------------|------------|
| Brake and Clutch Lever titanium-black |            |
|                                       |            |
| Art-Nr.: HM-B1-B2-schwarz             | 105,00 EUR |
| Brake and Clutch Lever black-black    |            |
|                                       |            |
| Art-Nr.: HM-B1-B2-rot                 | 105,00 EUR |
| Brake and Clutch Lever red-black      |            |
|                                       |            |
| Art-Nr.: HM-B1-B2-blau                | 105,00 EUR |
| Brake and Clutch Lever blue-black     |            |