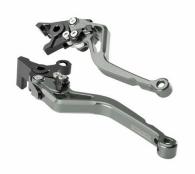

## BMW R1200R (2005-2014)

| Art-Nr.: HM-B1-B2-titan               | 105,00 EUR |
|---------------------------------------|------------|
| Brake and Clutch Lever titanium-black |            |
|                                       |            |
| Art-Nr.: HM-B1-B2-schwarz             | 105,00 EUR |
| Brake and Clutch Lever black-black    |            |
|                                       |            |
| Art-Nr.: HM-B1-B2-rot                 | 105,00 EUR |
| Brake and Clutch Lever red-black      |            |
|                                       |            |
| Art-Nr.: HM-B1-B2-blau                | 105,00 EUR |
| Brake and Clutch Lever blue-black     |            |