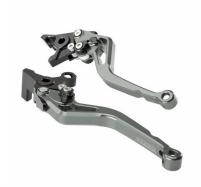

Delivery contains: Ready to mount set of brake and clutch lever including vehicle type approval & mounting instruction

BMW F650GS (2008-)

BMW F700GS

BMW F800GS (2008-2018)

| Art-Nr.: HM-B8-B1-titan               | 105,00 EUR |
|---------------------------------------|------------|
| Brake and Clutch Lever titanium-black |            |
|                                       |            |
| Art-Nr.: HM-B8-B1-schwarz             | 105,00 EUR |
| Brake and Clutch Lever black-black    |            |
| Art-Nr.: HM-B8-B1-rot                 | 105,00 EUR |
| Brake and Clutch Lever red-black      |            |
| Art-Nr.: HM-B8-B1-blau                | 105.00 EUR |