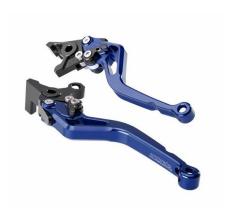

Delivery contains: Ready to mount set of brake and clutch lever including vehicle type approval & mounting instruction

BMW F650GS (2008-)

BMW F700GS

BMW F800GS (2008-2018)

| Art-Nr.: HM-B8-B1-titan               | 105,00 EUR |
|---------------------------------------|------------|
| Brake and Clutch Lever titanium-black |            |
|                                       |            |
| Art-Nr.: HM-B8-B1-schwarz             | 105,00 EUR |
| Brake and Clutch Lever black-black    |            |
| Art-Nr.: HM-B8-B1-rot                 | 105,00 EUR |
| Brake and Clutch Lever red-black      |            |
| Art-Nr.: HM-B8-B1-blau                | 105.00 EUR |

Brake and Clutch Lever blue-black