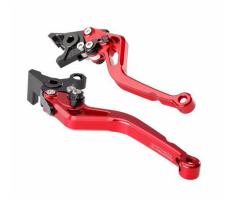

Delivery contains: Ready to mount set of brake and clutch lever including vehicle type approval & mounting instruction

BMW F650GS (2008-)

BMW F700GS

BMW F800GS (2008-2018)

| Art-Nr.: HM-B8-B1-titan               | 105,00 EUR |
|---------------------------------------|------------|
| Brake and Clutch Lever titanium-black |            |
|                                       |            |
| Art-Nr.: HM-B8-B1-schwarz             | 105,00 EUR |
| Brake and Clutch Lever black-black    |            |
| Art-Nr.: HM-B8-B1-rot                 | 105,00 EUR |
| Brake and Clutch Lever red-black      |            |
| Art-Nr.: HM-B8-B1-blau                | 105.00 EUR |