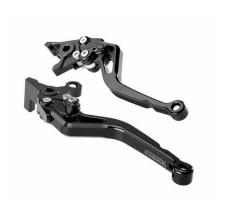

Delivery contains: Ready to mount set of brake and clutch lever including vehicle type approval & mounting instruction

BMW F650GS (2008-)

BMW F700GS

BMW F800GS (2008-2018)

| Art-Nr.: HM-B8-B1-titan               | 105,00 EUR |
|---------------------------------------|------------|
| Brake and Clutch Lever titanium-black |            |
|                                       |            |
| Art-Nr.: HM-B8-B1-schwarz             | 105,00 EUR |
| Brake and Clutch Lever black-black    |            |
| Art-Nr.: HM-B8-B1-rot                 | 105,00 EUR |
| Brake and Clutch Lever red-black      |            |
| Art-Nr.: HM-B8-B1-blau                | 105.00 EUR |