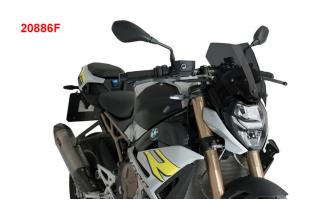

## **Sport windshield**

For sporty rides, the Sport series was developped to have regular and constant air flow around and towards the helmet. This will reduce turbulences and give you a more sporty feeling. The windshield comes with a windshield mount.

Also reffered to as windshield, windscreen, shield, screen.

Height x Width: 290 x 285 mm

## **Install Instruction**

| Art-Nr.: 20886W | 110,99 EUR |
|-----------------|------------|
| Clear           |            |
|                 |            |
| Art-Nr.: 20886H | 110,99 EUR |
| light tinted    |            |
|                 |            |
| Art-Nr.: 20886F | 110,99 EUR |
| Dark tinted     |            |
|                 |            |
| Art-Nr.: 20886N | 110,99 EUR |
| black           |            |