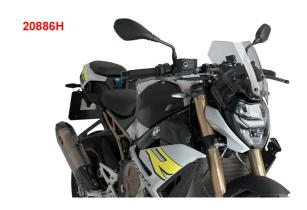

## **Sport windshield**

For sporty rides, the Sport series was developped to have regular and constant air flow around and towards the helmet. This will reduce turbulences and give you a more sporty feeling. The windshield comes with a windshield mount.

Also reffered to as windshield, windscreen, shield, screen.

Height x Width: 290 x 285 mm

## **Install Instruction**

| Art-Nr.: 20886W | 110,99 EUR |
|-----------------|------------|
| Clear           |            |
|                 |            |
| Art-Nr.: 20886H | 110,99 EUR |
| light tinted    |            |
|                 |            |
| Art-Nr.: 20886F | 110,99 EUR |
| Dark tinted     |            |
|                 |            |
| Art-Nr.: 20886N | 110,99 EUR |
| black           |            |