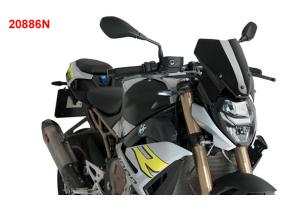

## **Sport windshield**

For sporty rides, the Sport series was developped to have regular and constant air flow around and towards the helmet. This will reduce turbulences and give you a more sporty feeling. The windshield comes with a windshield mount.

Also reffered to as windshield, windscreen, shield, screen.

Height x Width: 290 x 285 mm

## **Install Instruction**

| Art-Nr.: 20886W | 110,99 EUR |
|-----------------|------------|
| Clear           |            |
|                 |            |
| Art-Nr.: 20886H | 110,99 EUR |
| light tinted    |            |
|                 |            |
| Art-Nr.: 20886F | 110,99 EUR |
| Dark tinted     |            |
|                 |            |
| Art-Nr.: 20886N | 110,99 EUR |
| black           |            |