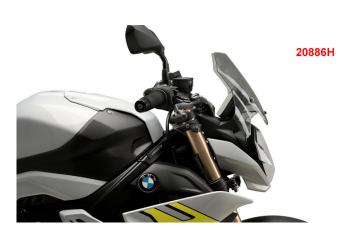

## **Sport windshield**

For sporty rides, the Sport series was developped to have regular and constant air flow around and towards the helmet. This will reduce turbulences and give you a more sporty feeling. The windshield comes with a windshield mount.

Also reffered to as windshield, windscreen, shield, screen.

Height x Width: 290 x 285 mm

## **Install Instruction**

| Art-Nr.: 20886W | 110,99 EUR |
|-----------------|------------|
| Clear           |            |
|                 |            |
| Art-Nr.: 20886H | 110,99 EUR |
| light tinted    |            |
|                 |            |
| Art-Nr.: 20886F | 110,99 EUR |
| Dark tinted     |            |
|                 |            |
| Art-Nr.: 20886N | 110,99 EUR |
| black           |            |