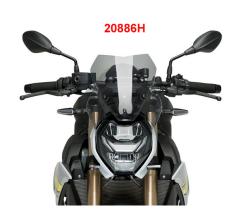

## **Sport windshield**

For sporty rides, the Sport series was developped to have regular and constant air flow around and towards the helmet. This will reduce turbulences and give you a more sporty feeling. The windshield comes with a windshield mount.

Also reffered to as windshield, windscreen, shield, screen.

Height x Width: 290 x 285 mm

## **Install Instruction**

| Art-Nr.: 20886W | 110,99 EUR |
|-----------------|------------|
| Clear           |            |
|                 |            |
| Art-Nr.: 20886H | 110,99 EUR |
| light tinted    |            |
|                 |            |
| Art-Nr.: 20886F | 110,99 EUR |
| Dark tinted     |            |
|                 |            |
| Art-Nr.: 20886N | 110,99 EUR |
| black           |            |