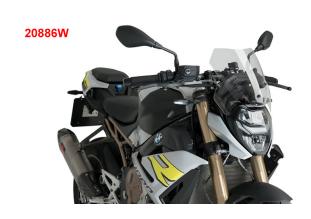

## **Sport windshield**

For sporty rides, the Sport series was developped to have regular and constant air flow around and towards the helmet. This will reduce turbulences and give you a more sporty feeling. The windshield comes with a windshield mount.

Also reffered to as windshield, windscreen, shield, screen.

Height x Width: 290 x 285 mm

## **Install Instruction**

| Art-Nr.: 20886W | 110,99 EUR |
|-----------------|------------|
| Clear           |            |
|                 |            |
| Art-Nr.: 20886H | 110,99 EUR |
| light tinted    |            |
|                 |            |
| Art-Nr.: 20886F | 110,99 EUR |
| Dark tinted     |            |
|                 |            |
| Art-Nr.: 20886N | 110,99 EUR |
| black           |            |