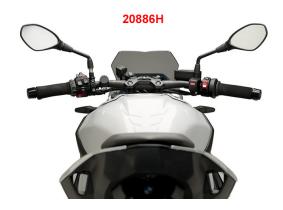

## **Sport windshield**

For sporty rides, the Sport series was developped to have regular and constant air flow around and towards the helmet. This will reduce turbulences and give you a more sporty feeling. The windshield comes with a windshield mount.

Also reffered to as windshield, windscreen, shield, screen.

Height x Width: 290 x 285 mm

## **Install Instruction**

| Art-Nr.: 20886W | 110,99 EUR |
|-----------------|------------|
| Clear           |            |
|                 |            |
| Art-Nr.: 20886H | 110,99 EUR |
| light tinted    |            |
|                 |            |
| Art-Nr.: 20886F | 110,99 EUR |
| Dark tinted     |            |
|                 |            |
| Art-Nr.: 20886N | 110,99 EUR |
| black           |            |