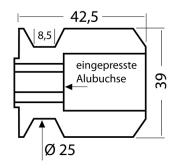

## **Bobbins / Swing arm protection**

With this rear stand mount (bobbins) made of high-strength, CNC-turned special plastic, you can jack up your motorcycle for all assembly work, or bring it into the perfect position and set it up. The bobbins are highly resilient and therefore also offer effective protection for the swing arms and the axle area of your motorcycle. A specially pressed-in steel bush allows the bobbins to be attached to the motorcycle with the necessary torque values, thus guaranteeing a secure and firm fit.