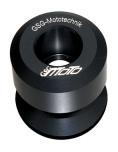

## **Bobbins / Swing arm protection**

With this rear stand mount (bobbins) made of high-strength, CNC-turned special plastic, you can jack up your motorcycle for all assembly work, or bring it into the perfect position and set it up. The bobbins are highly resilient and therefore also offer effective protection for the swing arms and the axle area of your motorcycle. A specially pressed-in steel bush allows the bobbins to be attached to the motorcycle with the necessary torque values, thus guaranteeing a secure and firm fit.