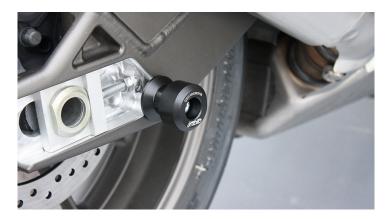

## **Bobbins / Swing arm protection**

With this rear stand mount (bobbins) made of high-strength, CNC-turned special plastic, you can jack up your motorcycle for all assembly work, or bring it into the perfect position and set it up. The bobbins are highly resilient and therefore also offer effective protection for the swing arms and the axle area of your motorcycle. A specially pressed-in steel bush allows the bobbins to be attached to the motorcycle with the necessary torque values, thus guaranteeing a secure and firm fit.